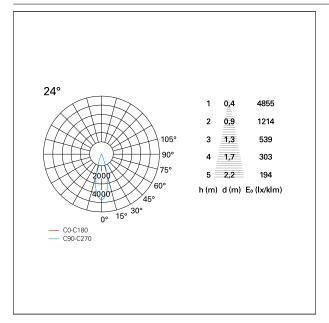

## PHOTOMETRIC

# Nemo TL Comfort

RTT22346 - Trimless + Matt Black Reflector - 15 W - 1450 lumen / 2700 K / CRI >90

| luminous effect     | flood       |
|---------------------|-------------|
| optic               | <b>24</b> ° |
| Beam angle - direct | <b>24</b> ° |
| UGR                 | ≤ 17        |
| Cut Hood            | <b>48</b> ° |