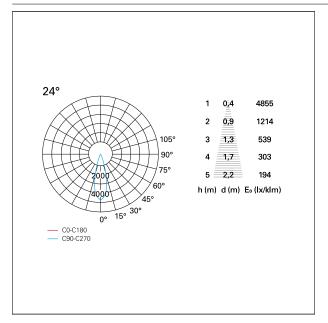

### PHOTOMETRIC

# Nemo TL Comfort

RTT22346PD - Trimless + Matt Black Reflector - 15 W - 1450 lumen / 2700 K / CRI >90

| luminous effect     | flood       |
|---------------------|-------------|
| optic               | <b>24</b> ° |
| Beam angle - direct | <b>24</b> ° |
| UGR                 | ≤ 17        |
| Cut Hood            | <b>48</b> ° |