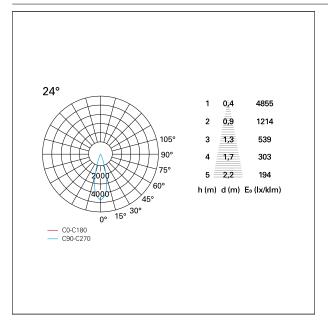

# PHOTOMETRIC

# Nemo TL Comfort

RTT22346DM - Trimless + Matt Black Reflector - 15 W - 1450 lumen / 2700 K / CRI >90

| luminous effect     | flood       |
|---------------------|-------------|
| optic               | <b>24</b> ° |
| Beam angle - direct | <b>24</b> ° |
| UGR                 | ≤ 17        |
| Cut Hood            | <b>48</b> ° |

#### LIGHTING DETAILS

emission

rotationally symmetrical

PAN International Srl Via G. Michelucci, 1 50028 Barberino Tavarnelle Firenze, Italy Tel. +39 055 80 59 336/7 Fax +39 055 80 59 338 panint@panint.it www.panint.it