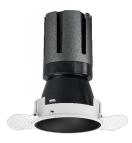

## Nemo TL Comfort

RTT22345DM - Trimless + Matt Black Reflector - 15 W - 1450 lumen / 2700 K / CRI >90

#### DESCRIPTION

Nemo TL is the trimless series of the Nemo family designed for installations in plasterboard false ceilings with no visible edge. Models up to 24W are equipped with a pre-drilled fixed frame for direct fixing of the luminaire to the false ceiling; The 33W and 42W models are equipped with height-adjustable fixing frame. Nemo TL Comfort is the solution for installations with maximum visual comfort; thanks to its 48 ° cut off, the TL Comfort version of the Nemo series guarantees maximum control of direct glare. The lighting modules are all equipped with the latest generation of LEDs (CRI> 90 and SDCM <3). The interchangeable secondary reflectors are available in four different satin finishes and allow you to aesthetically characterize the system even after the first installation without changing the lighting performance. The safety cable supplied prevents accidental drops and the "fast plug" connection system to the driver allows quick and safe installation.

#### **PRODUCTS CHARACTERISTICS**

| installation type            | trimless recessed |                  |
|------------------------------|-------------------|------------------|
| material                     | Aluminum          |                  |
| Color                        | Matt black        |                  |
| Power                        | 15 W              |                  |
| Lumen output – Full emission | 1345 lm           |                  |
| Efficacy                     | 90 lm/W           |                  |
| Diameter                     | Ø 71 mm.          |                  |
| Dimensions                   | h 130 mm.         |                  |
| net weight                   | 0,33 kg.          |                  |
|                              |                   |                  |
|                              |                   | 🖂 0,33 🕲 ø75 mm. |
|                              |                   |                  |
|                              |                   |                  |
|                              |                   |                  |
|                              |                   |                  |