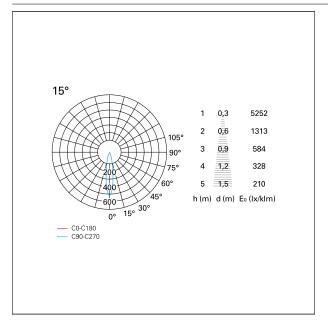

## PHOTOMETRIC

# Nemo TL Comfort

RTT22345DM - Trimless + Matt Black Reflector - 15 W - 1450 lumen / 2700 K / CRI >90

| luminous effect     | spot        |
|---------------------|-------------|
| optic               | 15°         |
| Beam angle - direct | 15°         |
| UGR                 | ≤ 19        |
| Cut Hood            | <b>48</b> ° |