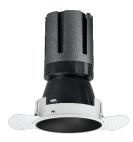

## Nemo TL Comfort

RTT22345DA - Trimless + Matt Black Reflector - 15 W - 1450 lumen / 2700 K / CRI >90

#### DESCRIPTION

Nemo TL is the trimless series of the Nemo family designed for installations in plasterboard false ceilings with no visible edge. Models up to 24W are equipped with a pre-drilled fixed frame for direct fixing of the luminaire to the false ceiling; The 33W and 42W models are equipped with height-adjustable fixing frame. Nemo TL Comfort is the solution for installations with maximum visual comfort; thanks to its 48 ° cut off, the TL Comfort version of the Nemo series guarantees maximum control of direct glare. The lighting modules are all equipped with the latest generation of LEDs (CRI> 90 and SDCM <3). The interchangeable secondary reflectors are available in four different satin finishes and allow you to aesthetically characterize the system even after the first installation without changing the lighting performance. The safety cable supplied prevents accidental drops and the "fast plug" connection system to the driver allows quick and safe installation.

#### **PRODUCTS CHARACTERISTICS**

| installation type            | trimless recessed |                  |
|------------------------------|-------------------|------------------|
| material                     | Aluminum          |                  |
| Color                        | Matt black        |                  |
| Power                        | 15 W              |                  |
| Lumen output – Full emission | 1345 lm           |                  |
| Efficacy                     | 90 lm/W           |                  |
| Diameter                     | Ø 71 mm.          |                  |
| Dimensions                   | h 130 mm.         |                  |
| net weight                   | 0,33 kg.          |                  |
|                              |                   | € 0,33 ⓑ ø75 mm. |
|                              |                   |                  |
|                              |                   |                  |
|                              |                   |                  |