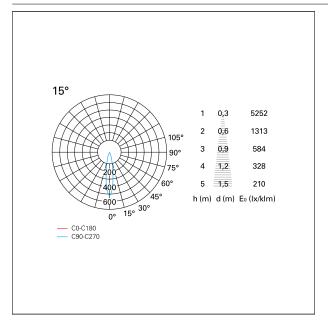

# Nemo TL Comfort

RTT22345DA - Trimless + Matt Black Reflector - 15 W - 1450 lumen / 2700 K / CRI >90

| luminous effect     | spot        |
|---------------------|-------------|
| optic               | 15°         |
| Beam angle - direct | 15°         |
| UGR                 | ≤ 19        |
| Cut Hood            | <b>48</b> ° |

### PHOTOMETRIC