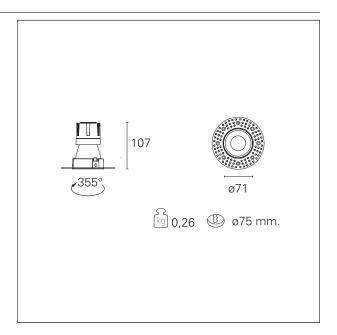

#### PRODUCTS CHARACTERISTICS

trimless recessed installation type material Aluminum Color Matt black 10 W Power Lumen output - Full emission 879 lm 88 lm/W Efficacy Ø 71 mm. Diameter **Dimensions** h 107 mm. net weight 0,26 kg.

### **HOLE RECESS DIMENSIONS**

hole recess diameter Ø 75 mm.