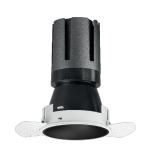

### Nemo TL Comfort

RTT22343PD - Trimless + Matt Black Reflector - 10 W - 920 lumen / 2700 K / CRI >90

#### **DESCRIPTION**

Nemo TL is the trimless series of the Nemo family designed for installations in plasterboard false ceilings with no visible edge. Models up to 24W are equipped with a pre-drilled fixed frame for direct fixing of the luminaire to the false ceiling; The 33W and 42W models are equipped with height-adjustable fixing frame. Nemo TL Comfort is the solution for installations with maximum visual comfort; thanks to its 48 ° cut off, the TL Comfort version of the Nemo series guarantees maximum control of direct glare. The lighting modules are all equipped with the latest generation of LEDs (CRI> 90 and SDCM <3). The interchangeable secondary reflectors are available in four different satin finishes and allow you to aesthetically characterize the system even after the first installation without changing the lighting performance. The safety cable supplied prevents accidental drops and the "fast plug" connection system to the driver allows quick and safe installation.

#### PRODUCTS CHARACTERISTICS

trimless recessed installation type material Aluminum Color Matt black 10 W Power Lumen output - Full emission 879 lm 88 lm/W Efficacy Ø 71 mm. Diameter **Dimensions** h 107 mm. net weight 0,26 kg.