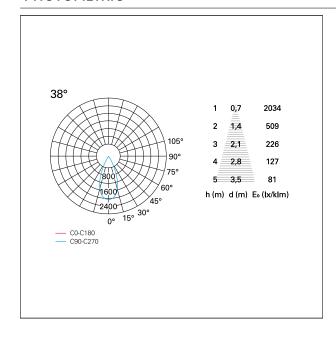

#### **PHOTOMETRIC**

# Nemo TL Comfort

RTT22343PD - Trimless + Matt Black Reflector - 10 W - 920 lumen / 2700 K / CRI >90

| luminous effect     | flood |
|---------------------|-------|
| optic               | 38°   |
| Beam angle - direct | 38°   |
| UGR                 | ≤ 17  |
| Cut Hood            | 48°   |