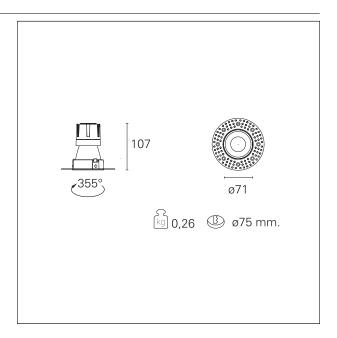

#### PRODUCTS CHARACTERISTICS

trimless recessed installation type material **Aluminum** Color Matt black 10 W Power Lumen output - Full emission 882 Im 88 lm/W Efficacy Ø 71 mm. Diameter **Dimensions** h 107 mm. net weight 0,26 kg.

#### **HOLE RECESS DIMENSIONS**

hole recess diameter Ø 75 mm.