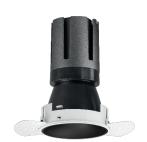

### Nemo TL Comfort

RTT22342PD - Trimless + Matt Black Reflector - 10 W - 920 lumen / 2700 K / CRI >90

#### PRODUCTS CHARACTERISTICS

trimless recessed installation type material **Aluminum** Color Matt black 10 W Power Lumen output - Full emission 882 Im 88 lm/W Efficacy Ø 71 mm. Diameter **Dimensions** h 107 mm. net weight 0,26 kg.