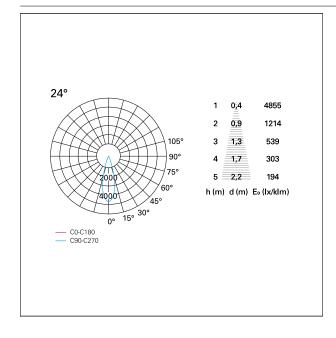

er Ø 75 mm.

#### **ENERGY CLASSIFICATION**





The lamps cannot be changed in the luminaire.

### LED SOURCE DETAILS

led source typeCoB LedLED brandBridgeluxLED current250 mALED voltage36 V

Service lifetime L80 / B20 - 50.000 h.

Light temperature 2700 K
CRI CRI >90
SDCM <3

#### **DRIVER CHARACTERISTICS**

driver Pan Digital
Power factor > 0,5
Operating temperature -20°C ÷ 45°C

### LIGHTING DETAILS

emission rotationally symmetrical



# Nemo TL Comfort

RTT22342PD - Trimless + Matt Black Reflector - 10 W - 920 lumen / 2700 K / CRI >90

| luminous effect     | flood       |
|---------------------|-------------|
| optic               | <b>24</b> ° |
| Beam angle - direct | 24°         |
| UGR                 | ≤ 17        |
| Cut Hood            | 48°         |

#### **PHOTOMETRIC**