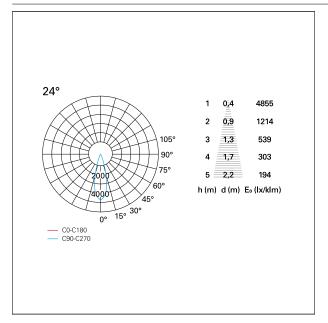

### PHOTOMETRIC

# Nemo TL Comfort

RTT22342DM - Trimless + Matt Black Reflector - 10 W - 920 lumen / 2700 K / CRI >90

| luminous effect     | flood       |
|---------------------|-------------|
| optic               | <b>24</b> ° |
| Beam angle - direct | <b>24</b> ° |
| UGR                 | ≤ 17        |
| Cut Hood            | <b>48</b> ° |

#### LIGHTING DETAILS

emission

rotationally symmetrical

PAN International Srl Via G. Michelucci, 1 50028 Barberino Tavarnelle Firenze, Italy Tel. +39 055 80 59 336/7 Fax +39 055 80 59 338 panint@panint.it www.panint.it