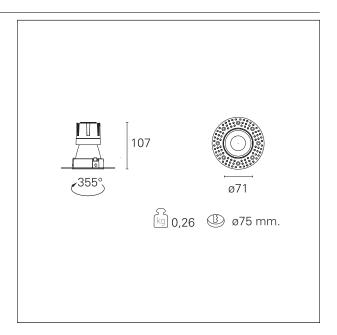

#### PRODUCTS CHARACTERISTICS

trimless recessed installation type material **Aluminum** Color Matt black 10 W Power Lumen output - Full emission 876 lm 88 lm/W Efficacy Ø 71 mm. Diameter **Dimensions** h 107 mm. net weight 0,26 kg.

#### **HOLE RECESS DIMENSIONS**

hole recess diameter Ø 75 mm.