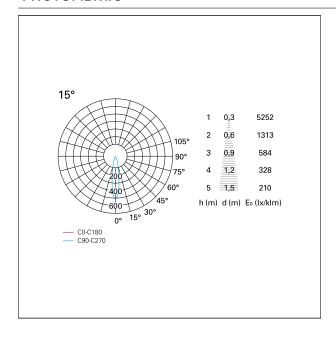

## **PHOTOMETRIC**

#### LIGHTING DETAILS

emission rotationally symmetrical

# Nemo TL Comfort

RTT22341PD - Trimless + Matt Black Reflector - 10 W - 920 lumen / 2700 K / CRI >90

| luminous effect     | spot |
|---------------------|------|
| optic               | 15°  |
| Beam angle - direct | 15°  |
| UGR                 | ≤ 21 |
| Cut Hood            | 48°  |