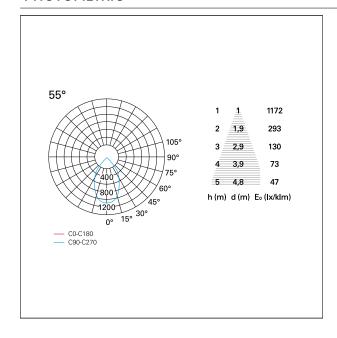

*HOLE RECESS DIMENSIONS**

hole recess diameter Ø 150 mm.

#### **ENERGY CLASSIFICATION**





The lamps cannot be changed in the luminaire.

### LED SOURCE DETAILS

led source typeCoB LedLED brandBridgeluxLED current1050 mALED voltage36 V

Service lifetime L80 / B20 - 50.000 h.

Light temperature 4000 K
CRI CRI >90
SDCM <3

#### **DRIVER CHARACTERISTICS**

driver On÷Off

Power factor > 0,9

Operating temperature -20°C ÷ 45°C

### LIGHTING DETAILS

emission rotationally symmetrical



# Nemo TL Comfort

RTT22340 - Trimless + Matt Black Reflector - 42 W - 3800 lumen / 4000 K / CRI >90

| luminous effect     | wide |
|---------------------|------|
| optic               | 55°  |
| Beam angle - direct | 55°  |
| UGR                 | ≤ 17 |
| Cut Hood            | 48°  |

### **PHOTOMETRIC**