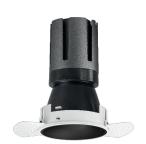

### Nemo TL Comfort

RTT22340 - Trimless + Matt Black Reflector - 42 W - 3800 lumen / 4000 K / CRI >90

#### **DESCRIPTION**

Nemo TL is the trimless series of the Nemo family designed for installations in plasterboard false ceilings with no visible edge. Models up to 24W are equipped with a pre-drilled fixed frame for direct fixing of the luminaire to the false ceiling; The 33W and 42W models are equipped with height-adjustable fixing frame. Nemo TL Comfort is the solution for installations with maximum visual comfort; thanks to its 48  $^{\circ}$  cut off, the TL Comfort version of the Nemo series guarantees maximum control of direct glare. The lighting modules are all equipped with the latest generation of LEDs (CRI> 90 and SDCM <3). The interchangeable secondary reflectors are available in four different satin finishes and allow you to aesthetically characterize the system even after the first installation without changing the lighting performance. The safety cable supplied prevents accidental drops and the "fast plug" connection system to the driver allows quick and safe installation.

#### PRODUCTS CHARACTERISTICS

trimless recessed installation type material **Aluminum** Color Matt black 42 W Power Lumen output - Full emission 3844 lm 92 lm/W Efficacy Ø 147 mm. Diameter **Dimensions** h 229 mm. net weight 1,27 kg.