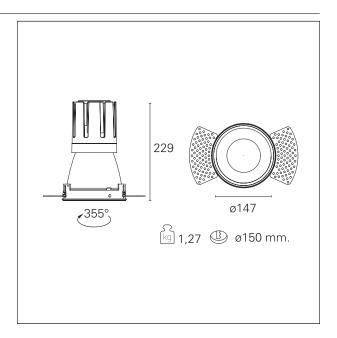

#### PRODUCTS CHARACTERISTICS

trimless recessed installation type material **Aluminum** Color Matt black 42 W Power Lumen output - Full emission 3844 lm 92 lm/W Efficacy Ø 147 mm. Diameter **Dimensions** h 229 mm. net weight 1,27 kg.

#### **HOLE RECESS DIMENSIONS**

hole recess diameter Ø 150 mm.