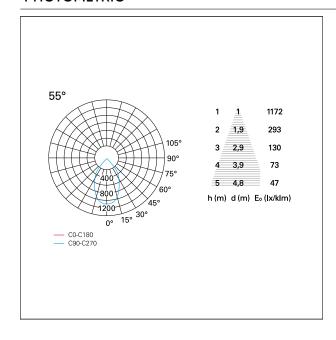

RECESS DIMENSIONS**

hole recess diameter Ø 150 mm.

#### **ENERGY CLASSIFICATION**





The lamps cannot be changed in the luminaire.

### LED SOURCE DETAILS

led source typeCoB LedLED brandBridgeluxLED current1050 mALED voltage36 V

Service lifetime L80 / B20 - 50.000 h.

Light temperature 4000 K
CRI CRI >90
SDCM <3

#### **DRIVER CHARACTERISTICS**

driver Pan Digital
Power factor > 0,9
Operating temperature -20°C ÷ 45°C

### LIGHTING DETAILS

emission rotationally symmetrical



# Nemo TL Comfort

RTT22340PD - Trimless + Matt Black Reflector - 42 W - 3800 lumen / 4000 K / CRI >90

| luminous effect     | wide |
|---------------------|------|
| optic               | 55°  |
| Beam angle - direct | 55°  |
| UGR                 | ≤ 17 |
| Cut Hood            | 48°  |

#### **PHOTOMETRIC**