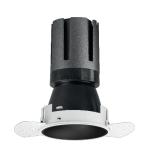

### Nemo TL Comfort

RTT22340PD - Trimless + Matt Black Reflector - 42 W - 3800 lumen / 4000 K / CRI >90

Pan Digital

#### PRODUCTS CHARACTERISTICS

trimless recessed installation type material **Aluminum** Color Matt black 42 W Power Lumen output - Full emission 3844 lm 92 lm/W Efficacy Ø 147 mm. Diameter **Dimensions** h 229 mm. net weight 1,27 kg.