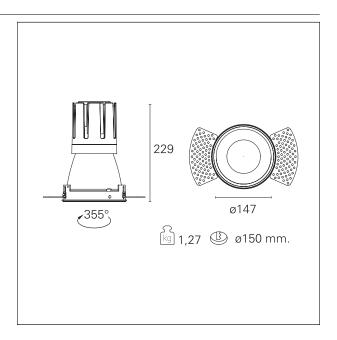

#### PRODUCTS CHARACTERISTICS

trimless recessed installation type material **Aluminum** Color Matt black 42 W Power Lumen output - Full emission 3844 lm 92 lm/W Efficacy Ø 147 mm. Diameter **Dimensions** h 229 mm. net weight 1,27 kg.

#### **HOLE RECESS DIMENSIONS**

hole recess diameter Ø 150 mm.