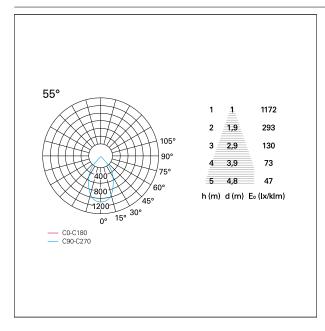

#### LIGHTING DETAILS

emission rotationally symmetrical

# Nemo TL Comfort

RTT22340DM - Trimless + Matt Black Reflector - 42 W - 3800 lumen / 4000 K / CRI >90

| luminous effect     | wide |
|---------------------|------|
| optic               | 55°  |
| Beam angle - direct | 55°  |
| UGR                 | ≤ 17 |
| Cut Hood            | 48°  |

## **PHOTOMETRIC**