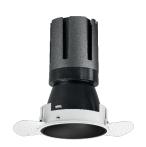

### Nemo TL Comfort

RTT22340DM - Trimless + Matt Black Reflector - 42 W - 3800 lumen / 4000 K / CRI >90

#### **DESCRIPTION**

Nemo TL is the trimless series of the Nemo family designed for installations in plasterboard false ceilings with no visible edge. Models up to 24W are equipped with a pre-drilled fixed frame for direct fixing of the luminaire to the false ceiling; The 33W and 42W models are equipped with height-adjustable fixing frame. Nemo TL Comfort is the solution for installations with maximum visual comfort; thanks to its 48 ° cut off, the TL Comfort version of the Nemo series guarantees maximum control of direct glare. The lighting modules are all equipped with the latest generation of LEDs (CRI> 90 and SDCM <3). The interchangeable secondary reflectors are available in four different satin finishes and allow you to aesthetically characterize the system even after the first installation without changing the lighting performance. The safety cable supplied prevents accidental drops and the "fast plug" connection system to the driver allows quick and safe installation.

#### PRODUCTS CHARACTERISTICS

trimless recessed installation type material **Aluminum** Color Matt black 42 W Power Lumen output - Full emission 3844 lm 92 lm/W Efficacy Ø 147 mm. Diameter **Dimensions** h 229 mm. net weight 1,27 kg.