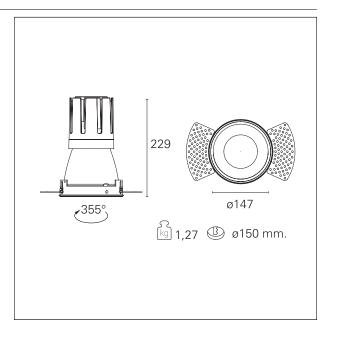

#### PRODUCTS CHARACTERISTICS

trimless recessed installation type material **Aluminum** Color Matt black 42 W Power Lumen output - Full emission 3844 lm 92 lm/W Efficacy Ø 147 mm. Diameter **Dimensions** h 229 mm. net weight 1,27 kg.

#### **HOLE RECESS DIMENSIONS**

hole recess diameter Ø 150 mm.