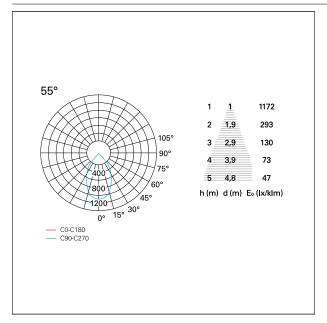

### PHOTOMETRIC

# Nemo TL Comfort

RTT22339PD - Trimless + Matt Black Reflector - 42 W - 3800 lumen / 3000 K / CRI >90

| luminous effect<br>optic | wide<br>55° |
|--------------------------|-------------|
| Beam angle – direct      | 55°         |
| UGR                      | ≤ 17        |
| Cut Hood                 | <b>48</b> ° |

#### LIGHTING DETAILS

emission

rotationally symmetrical

PAN International Srl Via G. Michelucci, 1 50028 Barberino Tavarnelle Firenze, Italy Tel. +39 055 80 59 336/7 Fax +39 055 80 59 338 panint@panint.it www.panint.it