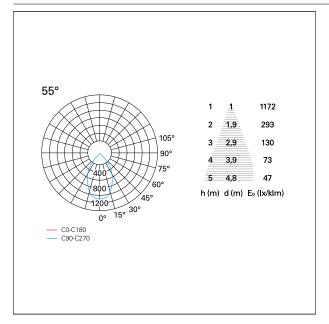

#### LIGHTING DETAILS

emission

rotationally symmetrical

PAN International Srl Via G. Michelucci, 1 50028 Barberino Tavarnelle Firenze, Italy Tel. +39 055 80 59 336/7 Fax +39 055 80 59 338 panint@panint.it www.panint.it

### RTT22339DM - Trimless + Matt Black Reflector - 42 W - 3800 lumen / 3000 K / CRI >90

| luminous effect     | wide        |
|---------------------|-------------|
| optic               | 55°         |
| Beam angle - direct | 55°         |
| UGR                 | ≤ 17        |
| Cut Hood            | <b>48</b> ° |

#### PHOTOMETRIC