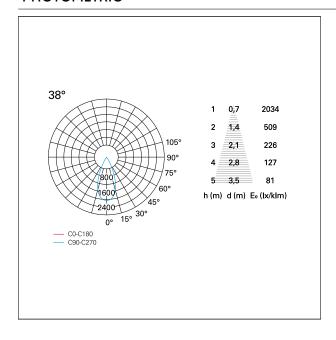

# LIGHTING DETAILS

emission rotationally symmetrical

# Nemo TL Comfort

RTT22338PD - Trimless + Matt Black Reflector - 42 W - 3800 lumen / 4000 K / CRI >90

| luminous effect     | flood |
|---------------------|-------|
| optic               | 38°   |
| Beam angle - direct | 38°   |
| UGR                 | ≤ 17  |
| Cut Hood            | 48°   |

## **PHOTOMETRIC**