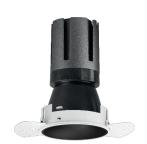

### Nemo TL Comfort

RTT22338PD - Trimless + Matt Black Reflector - 42 W - 3800 lumen / 4000 K / CRI >90

#### **DESCRIPTION**

Nemo TL is the trimless series of the Nemo family designed for installations in plasterboard false ceilings with no visible edge. Models up to 24W are equipped with a pre-drilled fixed frame for direct fixing of the luminaire to the false ceiling; The 33W and 42W models are equipped with height-adjustable fixing frame. Nemo TL Comfort is the solution for installations with maximum visual comfort; thanks to its 48 ° cut off, the TL Comfort version of the Nemo series guarantees maximum control of direct glare. The lighting modules are all equipped with the latest generation of LEDs (CRI> 90 and SDCM <3). The interchangeable secondary reflectors are available in four different satin finishes and allow you to aesthetically characterize the system even after the first installation without changing the lighting performance. The safety cable supplied prevents accidental drops and the "fast plug" connection system to the driver allows quick and safe installation.

#### PRODUCTS CHARACTERISTICS

trimless recessed installation type material **Aluminum** Color Matt black 42 W Power Lumen output - Full emission 3834 lm 91 lm/W Efficacy Ø 147 mm. Diameter **Dimensions** h 229 mm. net weight 1,27 kg.