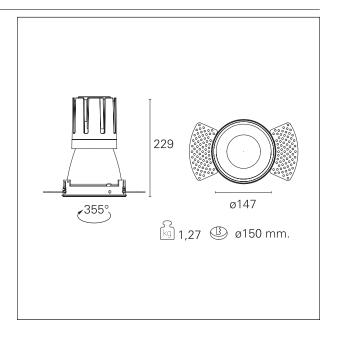

#### PRODUCTS CHARACTERISTICS

trimless recessed installation type material **Aluminum** Color Matt black 42 W Power Lumen output - Full emission 3834 lm 91 lm/W Efficacy Ø 147 mm. Diameter **Dimensions** h 229 mm. net weight 1,27 kg.

#### **HOLE RECESS DIMENSIONS**

hole recess diameter Ø 150 mm.