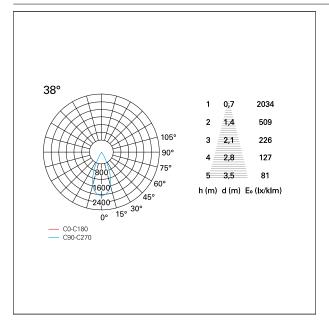

### PHOTOMETRIC

# Nemo TL Comfort

RTT22338DM - Trimless + Matt Black Reflector - 42 W - 3800 lumen / 4000 K / CRI >90

| luminous effect<br>optic | flood<br>38° |
|--------------------------|--------------|
| Beam angle - direct      | 38°          |
| UGR                      | ≤ 17         |
| Cut Hood                 | <b>48</b> °  |

#### LIGHTING DETAILS

emission

rotationally symmetrical

PAN International Srl Via G. Michelucci, 1 50028 Barberino Tavarnelle Firenze, Italy Tel. +39 055 80 59 336/7 Fax +39 055 80 59 338 panint@panint.it www.panint.it