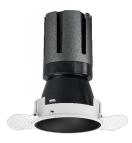

# Nemo TL Comfort

RTT22338DM - Trimless + Matt Black Reflector - 42 W - 3800 lumen / 4000 K / CRI >90

#### **PRODUCTS CHARACTERISTICS**

| installation type<br>material<br>Color<br>Power<br>Lumen output - Full emission<br>Efficacy<br>Diameter<br>Dimensions<br>net weight | trimless recessed<br>Aluminum<br>Matt black<br>42 W<br>3834 lm<br>91 lm/W<br>Ø 147 mm.<br>h 229 mm.<br>1,27 kg. | 229 $0$ $0$ $0$ $0$ $0$ $0$ $0$ $0$ $0$ $0$ |
|-------------------------------------------------------------------------------------------------------------------------------------|-----------------------------------------------------------------------------------------------------------------|---------------------------------------------|
|                                                                                                                                     |                                                                                                                 |                                             |