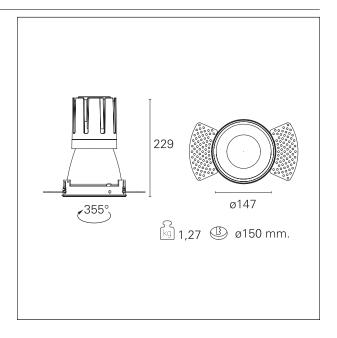

#### PRODUCTS CHARACTERISTICS

trimless recessed installation type material **Aluminum** Color Matt black 42 W Power Lumen output - Full emission 3780 lm 90 lm/W Efficacy Ø 147 mm. Diameter **Dimensions** h 229 mm. net weight 1,27 kg.

## **HOLE RECESS DIMENSIONS**

hole recess diameter Ø 150 mm.