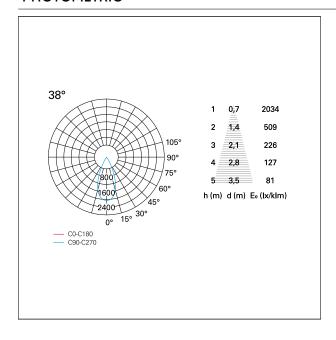

## **PHOTOMETRIC**

# Nemo TL Comfort

RTT22337 - Trimless + Matt Black Reflector - 42 W - 3800 lumen / 3000 K / CRI >90

| luminous effect     | flood |
|---------------------|-------|
| optic               | 38°   |
| Beam angle - direct | 38°   |
| UGR                 | ≤ 17  |
| Cut Hood            | 48°   |