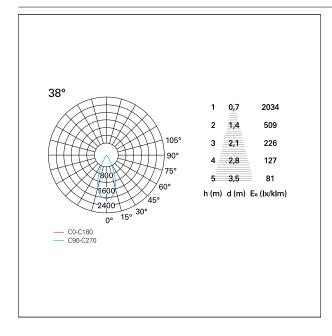

### LIGHTING DETAILS

emission rotationally symmetrical

# Nemo TL Comfort

RTT22337DM - Trimless + Matt Black Reflector - 42 W - 3800 lumen / 3000 K / CRI >90

| luminous effect     | flood |
|---------------------|-------|
| optic               | 38°   |
| Beam angle - direct | 38°   |
| UGR                 | ≤ 17  |
| Cut Hood            | 48°   |

### **PHOTOMETRIC**