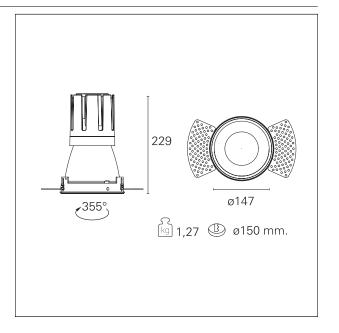

#### PRODUCTS CHARACTERISTICS

trimless recessed installation type material **Aluminum** Color Matt black 42 W Power Lumen output - Full emission 3780 lm 90 lm/W Efficacy Ø 147 mm. Diameter **Dimensions** h 229 mm. net weight 1,27 kg.

#### **HOLE RECESS DIMENSIONS**

hole recess diameter Ø 150 mm.