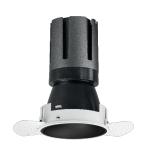

### Nemo TL Comfort

RTT22337DM - Trimless + Matt Black Reflector - 42 W - 3800 lumen / 3000 K / CRI >90

#### **DESCRIPTION**

Nemo TL is the trimless series of the Nemo family designed for installations in plasterboard false ceilings with no visible edge. Models up to 24W are equipped with a pre-drilled fixed frame for direct fixing of the luminaire to the false ceiling; The 33W and 42W models are equipped with height-adjustable fixing frame. Nemo TL Comfort is the solution for installations with maximum visual comfort; thanks to its 48 ° cut off, the TL Comfort version of the Nemo series guarantees maximum control of direct glare. The lighting modules are all equipped with the latest generation of LEDs (CRI> 90 and SDCM <3). The interchangeable secondary reflectors are available in four different satin finishes and allow you to aesthetically characterize the system even after the first installation without changing the lighting performance. The safety cable supplied prevents accidental drops and the "fast plug" connection system to the driver allows quick and safe installation.

#### PRODUCTS CHARACTERISTICS

trimless recessed installation type material **Aluminum** Color Matt black 42 W Power Lumen output - Full emission 3780 lm 90 lm/W Efficacy Ø 147 mm. Diameter **Dimensions** h 229 mm. net weight 1,27 kg.