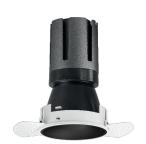

### Nemo TL Comfort

RTT22336PD - Trimless + Matt Black Reflector - 42 W - 3800 lumen / 4000 K / CRI >90

#### **DESCRIPTION**

Nemo TL is the trimless series of the Nemo family designed for installations in plasterboard false ceilings with no visible edge. Models up to 24W are equipped with a pre-drilled fixed frame for direct fixing of the luminaire to the false ceiling; The 33W and 42W models are equipped with height-adjustable fixing frame. Nemo TL Comfort is the solution for installations with maximum visual comfort; thanks to its 48 ° cut off, the TL Comfort version of the Nemo series guarantees maximum control of direct glare. The lighting modules are all equipped with the latest generation of LEDs (CRI> 90 and SDCM <3). The interchangeable secondary reflectors are available in four different satin finishes and allow you to aesthetically characterize the system even after the first installation without changing the lighting performance. The safety cable supplied prevents accidental drops and the "fast plug" connection system to the driver allows quick and safe installation.

#### PRODUCTS CHARACTERISTICS

trimless recessed installation type material **Aluminum** Color Matt black 42 W Power Lumen output - Full emission 3824 lm 91 lm/W Efficacy Ø 147 mm. Diameter **Dimensions** h 229 mm. net weight 1,27 kg.