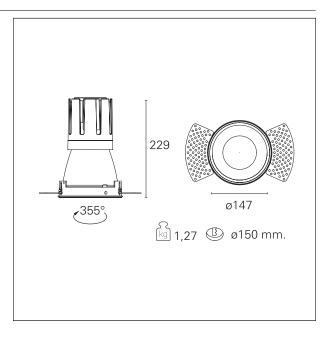

#### PRODUCTS CHARACTERISTICS

trimless recessed installation type material **Aluminum** Color Matt black 42 W Power Lumen output - Full emission 3824 lm 91 lm/W Efficacy Ø 147 mm. Diameter **Dimensions** h 229 mm. net weight 1,27 kg.

#### **HOLE RECESS DIMENSIONS**

hole recess diameter Ø 150 mm.