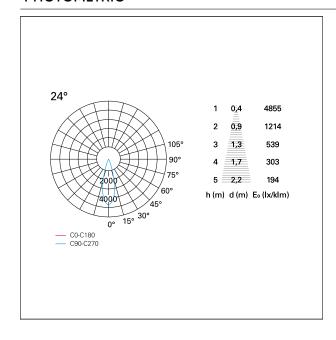

Ø 150 mm.

#### **ENERGY CLASSIFICATION**





The lamps cannot be changed in the luminaire.

### LED SOURCE DETAILS

led source typeCoB LedLED brandBridgeluxLED current1050 mALED voltage36 V

Service lifetime L80 / B20 - 50.000 h.

Light temperature 4000 K
CRI CRI >90
SDCM <3

#### **DRIVER CHARACTERISTICS**

driver Pan Digital
Power factor > 0,9
Operating temperature -20°C ÷ 45°C

### LIGHTING DETAILS

emission rotationally symmetrical



# Nemo TL Comfort

RTT22336PD - Trimless + Matt Black Reflector - 42 W - 3800 lumen / 4000 K / CRI >90

| luminous effect     | flood       |
|---------------------|-------------|
| optic               | 24°         |
| Beam angle - direct | <b>24</b> ° |
| UGR                 | ≤ 17        |
| Cut Hood            | 48°         |

#### **PHOTOMETRIC**