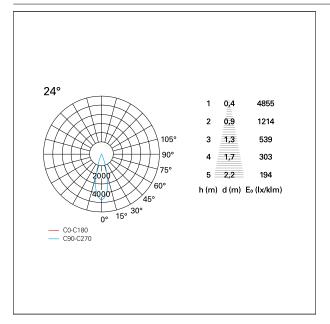

### RTT22336DM - Trimless + Matt Black Reflector - 42 W - 3800 lumen / 4000 K / CRI >90

| luminous effect     | flood       |
|---------------------|-------------|
| optic               | <b>24</b> ° |
| Beam angle - direct | <b>24</b> ° |
| UGR                 | ≤ 17        |
| Cut Hood            | <b>48</b> ° |

#### PHOTOMETRIC