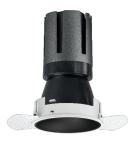

## Nemo TL Comfort

RTT22336DM - Trimless + Matt Black Reflector - 42 W - 3800 lumen / 4000 K / CRI >90

#### DESCRIPTION

Nemo TL is the trimless series of the Nemo family designed for installations in plasterboard false ceilings with no visible edge. Models up to 24W are equipped with a pre-drilled fixed frame for direct fixing of the luminaire to the false ceiling; The 33W and 42W models are equipped with height-adjustable fixing frame. Nemo TL Comfort is the solution for installations with maximum visual comfort; thanks to its 48 ° cut off, the TL Comfort version of the Nemo series guarantees maximum control of direct glare. The lighting modules are all equipped with the latest generation of LEDs (CRI> 90 and SDCM <3). The interchangeable secondary reflectors are available in four different satin finishes and allow you to aesthetically characterize the system even after the first installation without changing the lighting performance. The safety cable supplied prevents accidental drops and the "fast plug" connection system to the driver allows quick and safe installation.

#### **PRODUCTS CHARACTERISTICS**

|  | installation type<br>material<br>Color<br>Power<br>Lumen output - Full emission<br>Efficacy<br>Diameter<br>Dimensions<br>net weight | trimless recessed<br>Aluminum<br>Matt black<br>42 W<br>3824 Im<br>91 Im/W<br>Ø 147 mm.<br>h 229 mm.<br>1,27 kg. | 229<br>229<br>0147<br>0147<br>1,27 (1) Ø150 mm. |
|--|-------------------------------------------------------------------------------------------------------------------------------------|-----------------------------------------------------------------------------------------------------------------|-------------------------------------------------|
|--|-------------------------------------------------------------------------------------------------------------------------------------|-----------------------------------------------------------------------------------------------------------------|-------------------------------------------------|