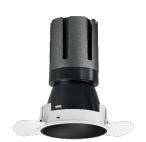

### Nemo TL Comfort

RTT22336DA - Trimless + Matt Black Reflector - 42 W - 3800 lumen / 4000 K / CRI >90

### **DESCRIPTION**

Nemo TL is the trimless series of the Nemo family designed for installations in plasterboard false ceilings with no visible edge. Models up to 24W are equipped with a pre-drilled fixed frame for direct fixing of the luminaire to the false ceiling; The 33W and 42W models are equipped with height-adjustable fixing frame. Nemo TL Comfort is the solution for installations with maximum visual comfort; thanks to its 48  $^{\circ}$  cut off, the TL Comfort version of the Nemo series guarantees maximum control of direct glare. The lighting modules are all equipped with the latest generation of LEDs (CRI> 90 and SDCM <3). The interchangeable secondary reflectors are available in four different satin finishes and allow you to aesthetically characterize the system even after the first installation without changing the lighting performance. The safety cable supplied prevents accidental drops and the "fast plug" connection system to the driver allows quick and safe installation.

#### PRODUCTS CHARACTERISTICS

trimless recessed installation type material **Aluminum** Color Matt black 42 W Power Lumen output - Full emission 3824 lm 91 lm/W Efficacy Ø 147 mm. Diameter **Dimensions** h 229 mm. net weight 1,27 kg.