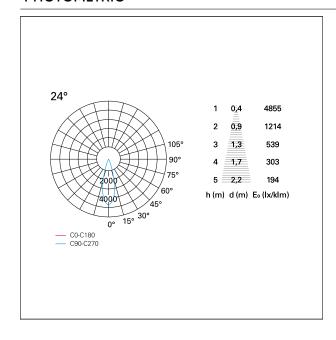

iameter Ø 150 mm.

### **ENERGY CLASSIFICATION**





The lamps cannot be changed in the luminaire.

### LED SOURCE DETAILS

led source typeCoB LedLED brandBridgeluxLED current1050 mALED voltage36 V

Service lifetime L80 / B20 - 50.000 h.

Light temperature 4000 K
CRI CRI >90
SDCM <3

### **DRIVER CHARACTERISTICS**

driver DALI
Power factor > 0,9

Operating temperature -20°C ÷ 45°C

#### LIGHTING DETAILS

emission rotationally symmetrical



# Nemo TL Comfort

RTT22336DA - Trimless + Matt Black Reflector - 42 W - 3800 lumen / 4000 K / CRI >90

| luminous effect     | flood       |
|---------------------|-------------|
| optic               | <b>24</b> ° |
| Beam angle - direct | 24°         |
| UGR                 | ≤ 17        |
| Cut Hood            | 48°         |

### **PHOTOMETRIC**