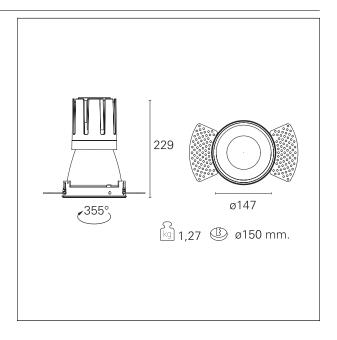

#### PRODUCTS CHARACTERISTICS

trimless recessed installation type material **Aluminum** Color Matt black 42 W Power Lumen output - Full emission 3824 lm 91 lm/W Efficacy Ø 147 mm. Diameter **Dimensions** h 229 mm. net weight 1,27 kg.

### **HOLE RECESS DIMENSIONS**

hole recess diameter Ø 150 mm.