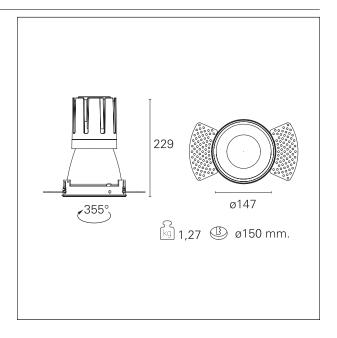

#### PRODUCTS CHARACTERISTICS

trimless recessed installation type material Aluminum Color Matt black 42 W Power Lumen output - Full emission 3772 lm 90 lm/W Efficacy Ø 147 mm. Diameter **Dimensions** h 229 mm. net weight 1,27 kg.

#### **HOLE RECESS DIMENSIONS**

hole recess diameter Ø 150 mm.