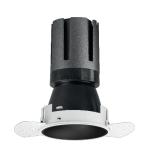

### Nemo TL Comfort

RTT22335 - Trimless + Matt Black Reflector - 42 W - 3800 lumen / 3000 K / CRI >90

#### **DESCRIPTION**

Nemo TL is the trimless series of the Nemo family designed for installations in plasterboard false ceilings with no visible edge. Models up to 24W are equipped with a pre-drilled fixed frame for direct fixing of the luminaire to the false ceiling; The 33W and 42W models are equipped with height-adjustable fixing frame. Nemo TL Comfort is the solution for installations with maximum visual comfort; thanks to its 48 ° cut off, the TL Comfort version of the Nemo series guarantees maximum control of direct glare. The lighting modules are all equipped with the latest generation of LEDs (CRI> 90 and SDCM <3). The interchangeable secondary reflectors are available in four different satin finishes and allow you to aesthetically characterize the system even after the first installation without changing the lighting performance. The safety cable supplied prevents accidental drops and the "fast plug" connection system to the driver allows quick and safe installation.

#### PRODUCTS CHARACTERISTICS

trimless recessed installation type material Aluminum Color Matt black 42 W Power Lumen output - Full emission 3772 lm 90 lm/W Efficacy Ø 147 mm. Diameter **Dimensions** h 229 mm. net weight 1,27 kg.