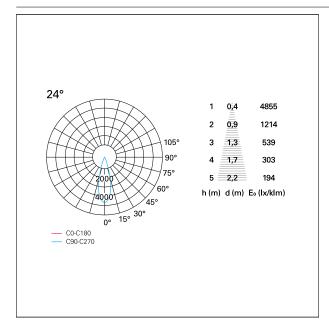

#### LIGHTING DETAILS

emission rotationally symmetrical

# Nemo TL Comfort

RTT22335 - Trimless + Matt Black Reflector - 42 W - 3800 lumen / 3000 K / CRI >90

| luminous effect     | flood       |
|---------------------|-------------|
| optic               | <b>24</b> ° |
| Beam angle - direct | 24°         |
| UGR                 | ≤ 17        |
| Cut Hood            | 48°         |

## **PHOTOMETRIC**