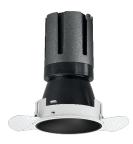

# Nemo TL Comfort

RTT22335PD - Trimless + Matt Black Reflector - 42 W - 3800 lumen / 3000 K / CRI >90

#### DESCRIPTION

Nemo TL is the trimless series of the Nemo family designed for installations in plasterboard false ceilings with no visible edge. Models up to 24W are equipped with a pre-drilled fixed frame for direct fixing of the luminaire to the false ceiling; The 33W and 42W models are equipped with height-adjustable fixing frame. Nemo TL Comfort is the solution for installations with maximum visual comfort; thanks to its 48 ° cut off, the TL Comfort version of the Nemo series guarantees maximum control of direct glare. The lighting modules are all equipped with the latest generation of LEDs (CRI> 90 and SDCM <3). The interchangeable secondary reflectors are available in four different satin finishes and allow you to aesthetically characterize the system even after the first installation without changing the lighting performance. The safety cable supplied prevents accidental drops and the "fast plug" connection system to the driver allows quick and safe installation.

#### **PRODUCTS CHARACTERISTICS**

| installation type<br>material<br>Color<br>Power<br>Lumen output - Full emission<br>Efficacy<br>Diameter<br>Dimensions<br>net weight | trimless recessed<br>Aluminum<br>Matt black<br>42 W<br>3772 lm<br>90 lm/W<br>Ø 147 mm.<br>h 229 mm.<br>1,27 kg. | 229 $0$ $0$ $0$ $0$ $0$ $0$ $0$ $0$ $0$ $0$ |
|-------------------------------------------------------------------------------------------------------------------------------------|-----------------------------------------------------------------------------------------------------------------|---------------------------------------------|
|-------------------------------------------------------------------------------------------------------------------------------------|-----------------------------------------------------------------------------------------------------------------|---------------------------------------------|