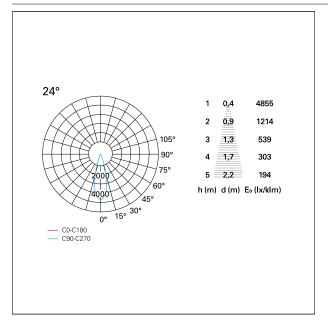

### PHOTOMETRIC

# Nemo TL Comfort

RTT22335PD - Trimless + Matt Black Reflector - 42 W - 3800 lumen / 3000 K / CRI >90

| luminous effect     | flood       |
|---------------------|-------------|
| optic               | 24°         |
| Beam angle - direct | <b>24</b> ° |
| UGR                 | ≤ 17        |
| Cut Hood            | 48°         |

#### LIGHTING DETAILS

emission

rotationally symmetrical

PAN International Srl Via G. Michelucci, 1 50028 Barberino Tavarnelle Firenze, Italy Tel. +39 055 80 59 336/7 Fax +39 055 80 59 338 panint@panint.it www.panint.it