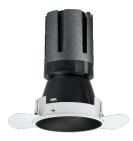

## Nemo TL Comfort

RTT22335DA - Trimless + Matt Black Reflector - 42 W - 3800 lumen / 3000 K / CRI >90

#### DESCRIPTION

Nemo TL is the trimless series of the Nemo family designed for installations in plasterboard false ceilings with no visible edge. Models up to 24W are equipped with a pre-drilled fixed frame for direct fixing of the luminaire to the false ceiling; The 33W and 42W models are equipped with height-adjustable fixing frame. Nemo TL Comfort is the solution for installations with maximum visual comfort; thanks to its 48 ° cut off, the TL Comfort version of the Nemo series guarantees maximum control of direct glare. The lighting modules are all equipped with the latest generation of LEDs (CRI> 90 and SDCM <3). The interchangeable secondary reflectors are available in four different satin finishes and allow you to aesthetically characterize the system even after the first installation without changing the lighting performance. The safety cable supplied prevents accidental drops and the "fast plug" connection system to the driver allows quick and safe installation.

#### **PRODUCTS CHARACTERISTICS**

| installation type<br>material<br>Color<br>Power<br>Lumen output - Full emission<br>Efficacy<br>Diameter<br>Dimensions<br>net weight | trimless recessed<br>Aluminum<br>Matt black<br>42 W<br>3772 lm<br>90 lm/W<br>Ø 147 mm.<br>h 229 mm.<br>1,27 kg. | 229<br>229<br>√<br>√<br>√<br>√<br>√<br>√<br>√<br>√<br>√<br>√<br>√<br>√<br>√ |
|-------------------------------------------------------------------------------------------------------------------------------------|-----------------------------------------------------------------------------------------------------------------|-----------------------------------------------------------------------------|
|-------------------------------------------------------------------------------------------------------------------------------------|-----------------------------------------------------------------------------------------------------------------|-----------------------------------------------------------------------------|