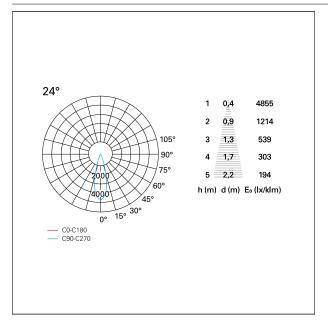

### PHOTOMETRIC

# Nemo TL Comfort

RTT22335DA - Trimless + Matt Black Reflector - 42 W - 3800 lumen / 3000 K / CRI >90

| luminous effect     | flood       |
|---------------------|-------------|
| optic               | 24°         |
| Beam angle - direct | <b>24</b> ° |
| UGR                 | ≤ 17        |
| Cut Hood            | 48°         |

#### LIGHTING DETAILS

emission

rotationally symmetrical

PAN International Srl Via G. Michelucci, 1 50028 Barberino Tavarnelle Firenze, Italy Tel. +39 055 80 59 336/7 Fax +39 055 80 59 338 panint@panint.it www.panint.it