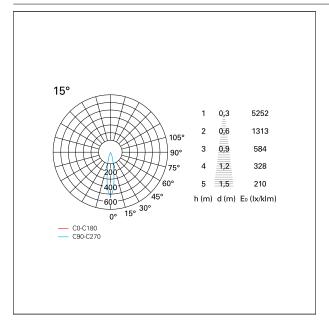

### PHOTOMETRIC

# Nemo TL Comfort

RTT22334 - Trimless + Matt Black Reflector - 42 W - 3800 lumen / 4000 K / CRI >90

| luminous effect     | spot        |
|---------------------|-------------|
| optic               | 15°         |
| Beam angle - direct | 15°         |
| UGR                 | ≤ 21        |
| Cut Hood            | <b>48</b> ° |