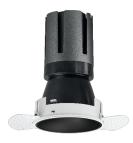

# Nemo TL Comfort

RTT22334 - Trimless + Matt Black Reflector - 42 W - 3800 lumen / 4000 K / CRI >90

#### **PRODUCTS CHARACTERISTICS**

| installation type<br>material<br>Color<br>Power<br>Lumen output - Full emission<br>Efficacy<br>Diameter<br>Dimensions<br>net weight | trimless recessed<br>Aluminum<br>Matt black<br>42 W<br>3806 lm<br>91 lm/W<br>Ø 147 mm.<br>h 229 mm.<br>1,27 kg. | 229<br>229<br>0147<br>0147<br>1,27 © ø150 mm. |
|-------------------------------------------------------------------------------------------------------------------------------------|-----------------------------------------------------------------------------------------------------------------|-----------------------------------------------|
|-------------------------------------------------------------------------------------------------------------------------------------|-----------------------------------------------------------------------------------------------------------------|-----------------------------------------------|