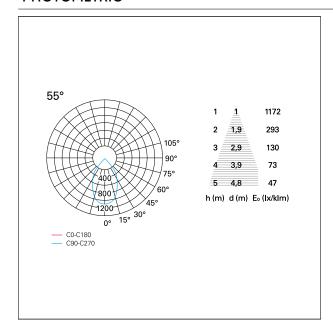

*HOLE RECESS DIMENSIONS**

hole recess diameter Ø 125 mm.

#### **ENERGY CLASSIFICATION**





The lamps cannot be changed in the luminaire.

### LED SOURCE DETAILS

led source typeCoB LedLED brandBridgeluxLED current800 mALED voltage36 V

Service lifetime L80 / B20 - 50.000 h.

Light temperature 4000 K
CRI CRI >90
SDCM <3

#### **DRIVER CHARACTERISTICS**

driver On÷Off

Power factor > 0,9

Operating temperature -20°C ÷ 45°C

### LIGHTING DETAILS

emission rotationally symmetrical



# Nemo TL Comfort

RTT22332 - Trimless + Matt Black Reflector - 33 W - 3100 lumen / 4000 K / CRI > 90

| luminous effect     | wide |
|---------------------|------|
| optic               | 55°  |
| Beam angle - direct | 55°  |
| UGR                 | ≤ 17 |
| Cut Hood            | 48°  |

### **PHOTOMETRIC**