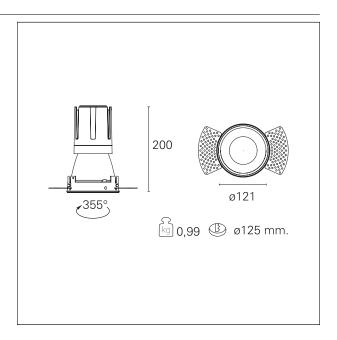

#### PRODUCTS CHARACTERISTICS

trimless recessed installation type material **Aluminum** Color Matt black 33 W Power Lumen output - Full emission 3098 lm 94 lm/W Efficacy Ø 121 mm. Diameter **Dimensions** h 200 mm. 0,99 kg. net weight

#### **HOLE RECESS DIMENSIONS**

hole recess diameter Ø 125 mm.