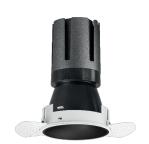

### Nemo TL Comfort

RTT22332 - Trimless + Matt Black Reflector - 33 W - 3100 lumen / 4000 K / CRI >90

#### **DESCRIPTION**

Nemo TL is the trimless series of the Nemo family designed for installations in plasterboard false ceilings with no visible edge. Models up to 24W are equipped with a pre-drilled fixed frame for direct fixing of the luminaire to the false ceiling; The 33W and 42W models are equipped with height-adjustable fixing frame. Nemo TL Comfort is the solution for installations with maximum visual comfort; thanks to its 48  $^{\circ}$  cut off, the TL Comfort version of the Nemo series guarantees maximum control of direct glare. The lighting modules are all equipped with the latest generation of LEDs (CRI> 90 and SDCM <3). The interchangeable secondary reflectors are available in four different satin finishes and allow you to aesthetically characterize the system even after the first installation without changing the lighting performance. The safety cable supplied prevents accidental drops and the "fast plug" connection system to the driver allows quick and safe installation.