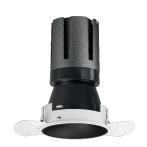

### Nemo TL Comfort

RTT22332DM - Trimless + Matt Black Reflector - 33 W - 3100 lumen / 4000 K / CRI >90

### **DESCRIPTION**

Nemo TL is the trimless series of the Nemo family designed for installations in plasterboard false ceilings with no visible edge. Models up to 24W are equipped with a pre-drilled fixed frame for direct fixing of the luminaire to the false ceiling; The 33W and 42W models are equipped with height-adjustable fixing frame. Nemo TL Comfort is the solution for installations with maximum visual comfort; thanks to its 48 ° cut off, the TL Comfort version of the Nemo series guarantees maximum control of direct glare. The lighting modules are all equipped with the latest generation of LEDs (CRI> 90 and SDCM <3). The interchangeable secondary reflectors are available in four different satin finishes and allow you to aesthetically characterize the system even after the first installation without changing the lighting performance. The safety cable supplied prevents accidental drops and the "fast plug" connection system to the driver allows quick and safe installation.

#### PRODUCTS CHARACTERISTICS

trimless recessed installation type material **Aluminum** Color Matt black 33 W Power Lumen output - Full emission 3098 lm 94 lm/W Efficacy Ø 121 mm. Diameter **Dimensions** h 200 mm. 0,99 kg. net weight