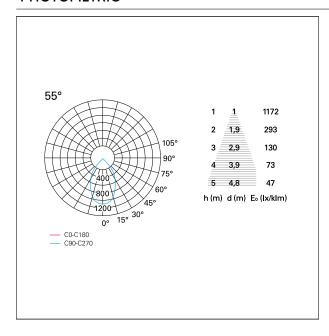

RECESS DIMENSIONS**

hole recess diameter Ø 125 mm.

### **ENERGY CLASSIFICATION**





The lamps cannot be changed in the luminaire.

## LED SOURCE DETAILS

led source typeCoB LedLED brandBridgeluxLED current800 mALED voltage36 V

Service lifetime L80 / B20 - 50.000 h.

Light temperature 4000 K
CRI CRI >90
SDCM <3

### **DRIVER CHARACTERISTICS**

driver 1...10V / Push
Power factor > 0,9

Operating temperature -20°C ÷ 45°C

#### LIGHTING DETAILS

emission rotationally symmetrical



# Nemo TL Comfort

RTT22332DM - Trimless + Matt Black Reflector - 33 W - 3100 lumen / 4000 K / CRI >90

| luminous effect     | wide |
|---------------------|------|
| optic               | 55°  |
| Beam angle - direct | 55°  |
| UGR                 | ≤ 17 |
| Cut Hood            | 48°  |

## **PHOTOMETRIC**