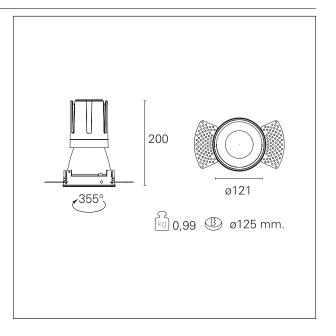

#### PRODUCTS CHARACTERISTICS

trimless recessed installation type material **Aluminum** Color Matt black 33 W Power Lumen output - Full emission 3098 lm 94 lm/W Efficacy Ø 121 mm. Diameter **Dimensions** h 200 mm. 0,99 kg. net weight

### **HOLE RECESS DIMENSIONS**

hole recess diameter Ø 125 mm.