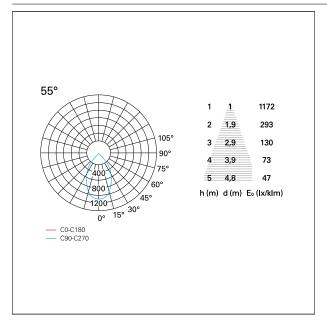

### PHOTOMETRIC

# Nemo TL Comfort

RTT22332CA - Trimless + Matt Black Reflector - 33 W - 3100 lumen / 4000 K / CRI >90

| luminous effect     | wide        |
|---------------------|-------------|
| optic               | 55°         |
| Beam angle – direct | 55°         |
| UGR                 | ≤ 17        |
| Cut Hood            | <b>48</b> ° |

#### LIGHTING DETAILS

emission

rotationally symmetrical

PAN International Srl Via G. Michelucci, 1 50028 Barberino Tavarnelle Firenze, Italy Tel. +39 055 80 59 336/7 Fax +39 055 80 59 338 panint@panint.it www.panint.it