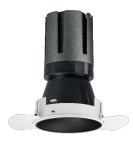

# Nemo TL Comfort

RTT22332CA - Trimless + Matt Black Reflector - 33 W - 3100 lumen / 4000 K / CRI >90

#### **PRODUCTS CHARACTERISTICS**

| installation type<br>material<br>Color<br>Power<br>Lumen output - Full emission<br>Efficacy<br>Diameter<br>Dimensions<br>net weight | trimless recessed<br>Aluminum<br>Matt black<br>33 W<br>3098 lm<br>94 lm/W<br>Ø 121 mm.<br>h 200 mm.<br>0,99 kg. | $ \begin{array}{c}                                     $ |
|-------------------------------------------------------------------------------------------------------------------------------------|-----------------------------------------------------------------------------------------------------------------|----------------------------------------------------------|
|-------------------------------------------------------------------------------------------------------------------------------------|-----------------------------------------------------------------------------------------------------------------|----------------------------------------------------------|