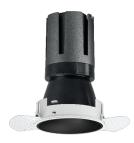

# Nemo TL Comfort

RTT22330 - Trimless + Matt Black Reflector - 33 W - 3100 lumen / 4000 K / CRI >90

#### **PRODUCTS CHARACTERISTICS**

| installation type<br>material<br>Color<br>Power<br>Lumen output - Full emission<br>Efficacy<br>Diameter<br>Dimensions<br>net weight | trimless recessed<br>Aluminum<br>Matt black<br>33 W<br>3094 Im<br>94 Im/W<br>Ø 121 mm.<br>h 200 mm.<br>0,99 kg. | $ \begin{array}{c}             200 \\                      $ |
|-------------------------------------------------------------------------------------------------------------------------------------|-----------------------------------------------------------------------------------------------------------------|--------------------------------------------------------------|
|-------------------------------------------------------------------------------------------------------------------------------------|-----------------------------------------------------------------------------------------------------------------|--------------------------------------------------------------|