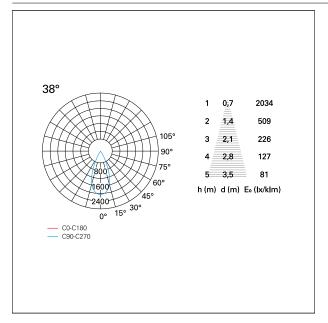

# Nemo TL Comfort

RTT22330 - Trimless + Matt Black Reflector - 33 W - 3100 lumen / 4000 K / CRI >90

| luminous effect     | flood       |
|---------------------|-------------|
| optic               | 38°         |
| Beam angle - direct | 38°         |
| UGR                 | ≤ 17        |
| Cut Hood            | <b>48</b> ° |

### PHOTOMETRIC