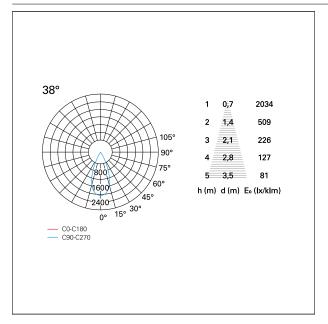

### PHOTOMETRIC

#### LIGHTING DETAILS

emission

rotationally symmetrical

PAN International Srl Via G. Michelucci, 1 50028 Barberino Tavarnelle Firenze, Italy Tel. +39 055 80 59 336/7 Fax +39 055 80 59 338 panint@panint.it www.panint.it

# Nemo TL Comfort

RTT22330PD - Trimless + Matt Black Reflector - 33 W - 3100 lumen / 4000 K / CRI >90

| luminous effect<br>optic | flood<br>38° |
|--------------------------|--------------|
| Beam angle - direct      | 38°          |
| UGR                      | ≤ 17         |
| Cut Hood                 | <b>48</b> °  |