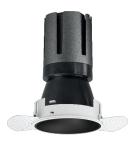

# Nemo TL Comfort

RTT22330PD - Trimless + Matt Black Reflector - 33 W - 3100 lumen / 4000 K / CRI >90

#### **PRODUCTS CHARACTERISTICS**

| installation typetrimless recessedmaterialAluminumColorMatt blackPower33 WLumen output - Full emission3094 lmEfficacy94 lm/WDiameterØ 121 mm.Dimensionsh 200 mm.net weight0,99 kg. | $ \begin{array}{c}             121 \\             \hline             355^{\circ} \\             \hline             0,99 &  0125 \text{ mm.} \end{array} $ |
|------------------------------------------------------------------------------------------------------------------------------------------------------------------------------------|-----------------------------------------------------------------------------------------------------------------------------------------------------------|
|------------------------------------------------------------------------------------------------------------------------------------------------------------------------------------|-----------------------------------------------------------------------------------------------------------------------------------------------------------|