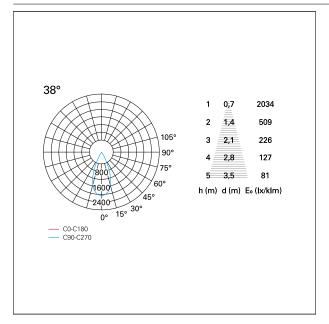

### PHOTOMETRIC

# Nemo TL Comfort

RTT22330DM - Trimless + Matt Black Reflector - 33 W - 3100 lumen / 4000 K / CRI >90

| luminous effect     | flood       |
|---------------------|-------------|
| optic               | 38°         |
| Beam angle - direct | 38°         |
| UGR                 | ≤ 17        |
| Cut Hood            | <b>48</b> ° |

#### LIGHTING DETAILS

emission

rotationally symmetrical

PAN International Srl Via G. Michelucci, 1 50028 Barberino Tavarnelle Firenze, Italy Tel. +39 055 80 59 336/7 Fax +39 055 80 59 338 panint@panint.it www.panint.it