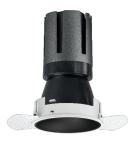

## Nemo TL Comfort

RTT22330DM - Trimless + Matt Black Reflector - 33 W - 3100 lumen / 4000 K / CRI >90

#### DESCRIPTION

Nemo TL is the trimless series of the Nemo family designed for installations in plasterboard false ceilings with no visible edge. Models up to 24W are equipped with a pre-drilled fixed frame for direct fixing of the luminaire to the false ceiling; The 33W and 42W models are equipped with height-adjustable fixing frame. Nemo TL Comfort is the solution for installations with maximum visual comfort; thanks to its 48 ° cut off, the TL Comfort version of the Nemo series guarantees maximum control of direct glare. The lighting modules are all equipped with the latest generation of LEDs (CRI> 90 and SDCM <3). The interchangeable secondary reflectors are available in four different satin finishes and allow you to aesthetically characterize the system even after the first installation without changing the lighting performance. The safety cable supplied prevents accidental drops and the "fast plug" connection system to the driver allows quick and safe installation.

#### **PRODUCTS CHARACTERISTICS**

| material<br>Color<br>Power<br>Lumen output - Full emission<br>Efficacy<br>Diameter<br>Dimensions | In less recessed<br>yminum<br>itt black<br>W<br>94 lm<br>Im/W<br>121 mm.<br>200<br>00  mm.<br>29 kg.<br>200<br>0121<br>0,99 $0$ $0125  mm.$ |
|--------------------------------------------------------------------------------------------------|---------------------------------------------------------------------------------------------------------------------------------------------|
|--------------------------------------------------------------------------------------------------|---------------------------------------------------------------------------------------------------------------------------------------------|