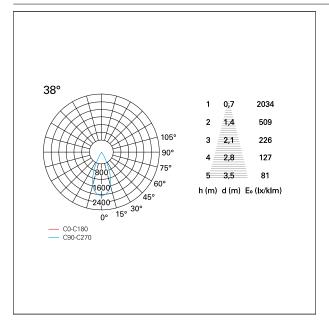

### PHOTOMETRIC

# Nemo TL Comfort

RTT22330CA - Trimless + Matt Black Reflector - 33 W - 3100 lumen / 4000 K / CRI >90

| luminous effect<br>optic | flood<br>38° |
|--------------------------|--------------|
| Beam angle - direct      | 38°          |
| UGR                      | ≤ 17         |
| Cut Hood                 | <b>48</b> °  |