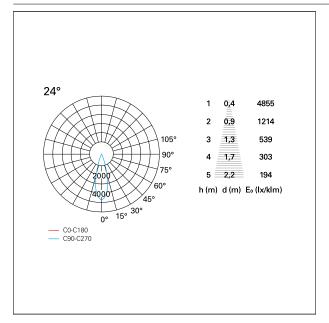

### PHOTOMETRIC

# Nemo TL Comfort

RTT22328DM - Trimless + Matt Black Reflector - 33 W - 3100 lumen / 4000 K / CRI >90

| luminous effect     | flood       |
|---------------------|-------------|
| optic               | <b>24</b> ° |
| Beam angle - direct | <b>24</b> ° |
| UGR                 | ≤ 17        |
| Cut Hood            | <b>48</b> ° |