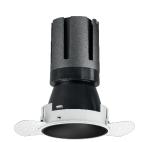

### Nemo TL Comfort

RTT22327 - Trimless + Matt Black Reflector - 33 W - 3100 lumen / 3000 K / CRI >90

#### **DESCRIPTION**

Nemo TL is the trimless series of the Nemo family designed for installations in plasterboard false ceilings with no visible edge. Models up to 24W are equipped with a pre-drilled fixed frame for direct fixing of the luminaire to the false ceiling; The 33W and 42W models are equipped with height-adjustable fixing frame. Nemo TL Comfort is the solution for installations with maximum visual comfort; thanks to its 48 ° cut off, the TL Comfort version of the Nemo series guarantees maximum control of direct glare. The lighting modules are all equipped with the latest generation of LEDs (CRI> 90 and SDCM <3). The interchangeable secondary reflectors are available in four different satin finishes and allow you to aesthetically characterize the system even after the first installation without changing the lighting performance. The safety cable supplied prevents accidental drops and the "fast plug" connection system to the driver allows quick and safe installation.

#### PRODUCTS CHARACTERISTICS

trimless recessed installation type material **Aluminum** Color Matt black 33 W Power Lumen output - Full emission 3028 lm 92 lm/W Efficacy Ø 121 mm. Diameter **Dimensions** h 200 mm. 0,99 kg. net weight