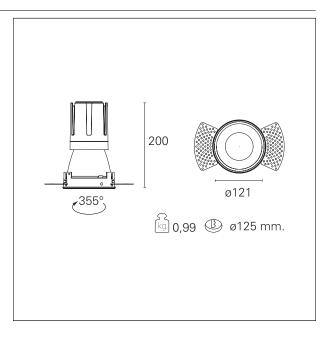

#### PRODUCTS CHARACTERISTICS

trimless recessed installation type material **Aluminum** Color Matt black 33 W Power Lumen output - Full emission 3028 lm 92 lm/W Efficacy Ø 121 mm. Diameter **Dimensions** h 200 mm. 0,99 kg. net weight

#### **HOLE RECESS DIMENSIONS**

hole recess diameter Ø 125 mm.