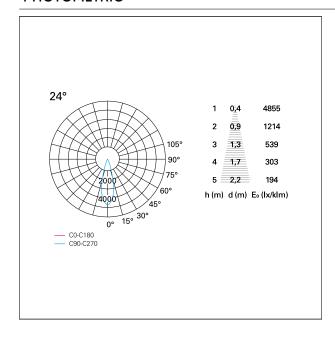

ess diameter Ø 125 mm.

#### **ENERGY CLASSIFICATION**





The lamps cannot be changed in the luminaire.

### LED SOURCE DETAILS

led source typeCoB LedLED brandBridgeluxLED current800 mALED voltage36 V

Service lifetime L80 / B20 - 50.000 h.

Light temperature 3000 K
CRI CRI >90
SDCM <3

#### **DRIVER CHARACTERISTICS**

driver On÷Off

Power factor > 0,9

Operating temperature -20°C ÷ 45°C

### LIGHTING DETAILS

emission rotationally symmetrical



# Nemo TL Comfort

RTT22327 - Trimless + Matt Black Reflector - 33 W - 3100 lumen / 3000 K / CRI >90

| luminous effect     | flood      |
|---------------------|------------|
| optic               | 24°        |
| Beam angle - direct | <b>24°</b> |
| UGR                 | ≤ 17       |
| Cut Hood            | 48°        |

### **PHOTOMETRIC**