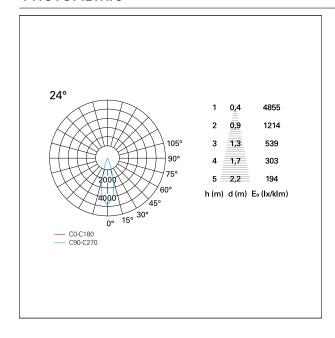

25 mm.

#### **ENERGY CLASSIFICATION**





The lamps cannot be changed in the luminaire.

## LED SOURCE DETAILS

led source typeCoB LedLED brandBridgeluxLED current800 mALED voltage36 V

Service lifetime L80 / B20 - 50.000 h.

Light temperature 3000 K
CRI CRI >90
SDCM <3

#### **DRIVER CHARACTERISTICS**

driver 1...10V / Push
Power factor > 0,9

Operating temperature -20°C ÷ 45°C

#### LIGHTING DETAILS

emission rotationally symmetrical



# Nemo TL Comfort

RTT22327DM - Trimless + Matt Black Reflector - 33 W - 3100 lumen / 3000 K / CRI >90

| luminous effect     | flood       |
|---------------------|-------------|
| optic               | <b>24°</b>  |
| Beam angle - direct | <b>24</b> ° |
| UGR                 | ≤ 17        |
| Cut Hood            | 48°         |

#### **PHOTOMETRIC**