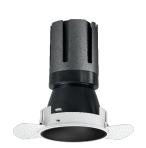

### Nemo TL Comfort

RTT22327DM - Trimless + Matt Black Reflector - 33 W - 3100 lumen / 3000 K / CRI >90

#### **DESCRIPTION**

Nemo TL is the trimless series of the Nemo family designed for installations in plasterboard false ceilings with no visible edge. Models up to 24W are equipped with a pre-drilled fixed frame for direct fixing of the luminaire to the false ceiling; The 33W and 42W models are equipped with height-adjustable fixing frame. Nemo TL Comfort is the solution for installations with maximum visual comfort; thanks to its 48 ° cut off, the TL Comfort version of the Nemo series guarantees maximum control of direct glare. The lighting modules are all equipped with the latest generation of LEDs (CRI> 90 and SDCM <3). The interchangeable secondary reflectors are available in four different satin finishes and allow you to aesthetically characterize the system even after the first installation without changing the lighting performance. The safety cable supplied prevents accidental drops and the "fast plug" connection system to the driver allows quick and safe installation.

#### PRODUCTS CHARACTERISTICS

trimless recessed installation type material **Aluminum** Color Matt black 33 W Power Lumen output - Full emission 3028 lm 92 lm/W Efficacy Ø 121 mm. Diameter **Dimensions** h 200 mm. 0,99 kg. net weight