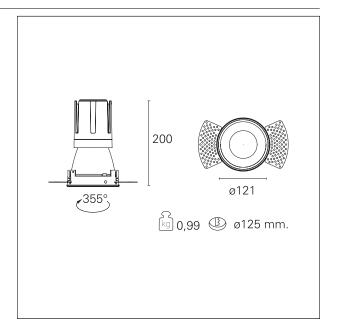

#### PRODUCTS CHARACTERISTICS

trimless recessed installation type material **Aluminum** Color Matt black 33 W Power Lumen output - Full emission 3028 lm 92 lm/W Efficacy Ø 121 mm. Diameter **Dimensions** h 200 mm. 0,99 kg. net weight

#### **HOLE RECESS DIMENSIONS**

hole recess diameter Ø 125 mm.