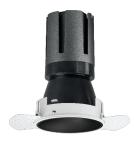

# Nemo TL Comfort

RTT22325 - Trimless + Matt Black Reflector - 33 W - 3100 lumen / 3000 K / CRI >90

#### DESCRIPTION

Nemo TL is the trimless series of the Nemo family designed for installations in plasterboard false ceilings with no visible edge. Models up to 24W are equipped with a pre-drilled fixed frame for direct fixing of the luminaire to the false ceiling; The 33W and 42W models are equipped with height-adjustable fixing frame. Nemo TL Comfort is the solution for installations with maximum visual comfort; thanks to its 48 ° cut off, the TL Comfort version of the Nemo series guarantees maximum control of direct glare. The lighting modules are all equipped with the latest generation of LEDs (CRI> 90 and SDCM <3). The interchangeable secondary reflectors are available in four different satin finishes and allow you to aesthetically characterize the system even after the first installation without changing the lighting performance. The safety cable supplied prevents accidental drops and the "fast plug" connection system to the driver allows quick and safe installation.

#### **PRODUCTS CHARACTERISTICS**

| installation type<br>material<br>Color<br>Power<br>Lumen output - Full emission<br>Efficacy<br>Diameter<br>Dimensions<br>net weight | trimless recessed<br>Aluminum<br>Matt black<br>33 W<br>3020 lm<br>92 lm/W<br>Ø 121 mm.<br>h 200 mm.<br>0,99 kg. | $ \begin{array}{c}   \end{array} \\   \end{array} \\                           $ |
|-------------------------------------------------------------------------------------------------------------------------------------|-----------------------------------------------------------------------------------------------------------------|----------------------------------------------------------------------------------|
|-------------------------------------------------------------------------------------------------------------------------------------|-----------------------------------------------------------------------------------------------------------------|----------------------------------------------------------------------------------|