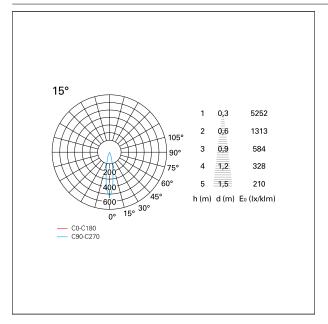

### PHOTOMETRIC

# Nemo TL Comfort

RTT22325 - Trimless + Matt Black Reflector - 33 W - 3100 lumen / 3000 K / CRI >90

| luminous effect     | spot        |
|---------------------|-------------|
| optic               | 15°         |
| Beam angle – direct | 15°         |
| UGR                 | ≤ 21        |
| Cut Hood            | <b>48</b> ° |

#### LIGHTING DETAILS

emission

rotationally symmetrical

PAN International Srl Via G. Michelucci, 1 50028 Barberino Tavarnelle Firenze, Italy Tel. +39 055 80 59 336/7 Fax +39 055 80 59 338 panint@panint.it www.panint.it