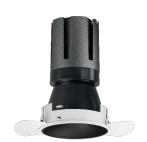

### Nemo TL Comfort

RTT22324 - Trimless + Matt Black Reflector - 24 W - 2200 lumen / 4000 K / CRI >90

#### PRODUCTS CHARACTERISTICS

trimless recessed installation type material Aluminum Color Matt black 24 W Power Lumen output - Full emission 2224 lm 93 lm/W Efficacy Ø 95 mm. Diameter **Dimensions** h 165 mm. net weight 0,77 kg.