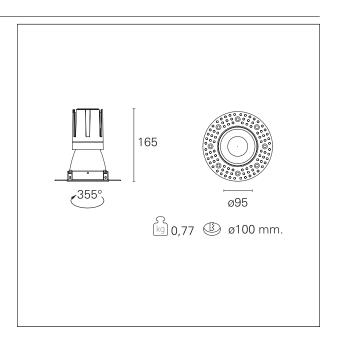

#### PRODUCTS CHARACTERISTICS

trimless recessed installation type material Aluminum Color Matt black 24 W Power Lumen output - Full emission 2224 lm 93 lm/W Efficacy Ø 95 mm. Diameter **Dimensions** h 165 mm. net weight 0,77 kg.

#### **HOLE RECESS DIMENSIONS**

hole recess diameter Ø 100 mm.