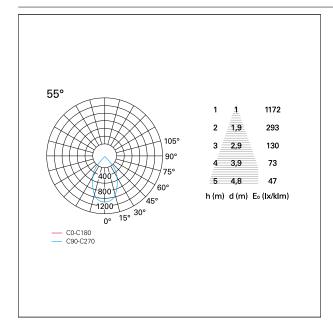

**HOLE RECESS DIMENSIONS**

hole recess diameter Ø 100 mm.

#### **ENERGY CLASSIFICATION**





The lamps cannot be changed in the luminaire.

## LED SOURCE DETAILS

led source typeCoB LedLED brandBridgeluxLED current600 mALED voltage36 V

Service lifetime L80 / B20 - 50.000 h.

Light temperature 4000 K
CRI CRI >90
SDCM <3

#### **DRIVER CHARACTERISTICS**

driver On÷Off

Power factor > 0,9

Operating temperature -20°C ÷ 45°C

#### LIGHTING DETAILS

emission rotationally symmetrical



# Nemo TL Comfort

RTT22324 - Trimless + Matt Black Reflector - 24 W - 2200 lumen / 4000 K / CRI >90

| luminous effect     | wide |
|---------------------|------|
| optic               | 55°  |
| Beam angle - direct | 55°  |
| UGR                 | ≤ 17 |
| Cut Hood            | 48°  |

## **PHOTOMETRIC**