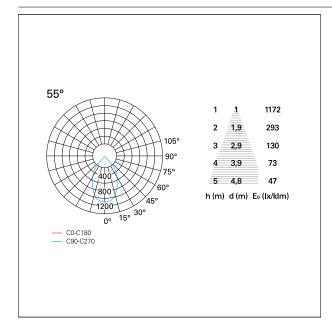

#### LIGHTING DETAILS

emission rotationally symmetrical

# Nemo TL Comfort

RTT22324DM - Trimless + Matt Black Reflector - 24 W - 2200 lumen / 4000 K / CRI >90

| luminous effect     | wide |
|---------------------|------|
| optic               | 55°  |
| Beam angle - direct | 55°  |
| UGR                 | ≤ 17 |
| Cut Hood            | 48°  |

## **PHOTOMETRIC**