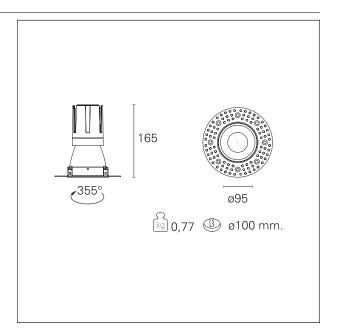

#### PRODUCTS CHARACTERISTICS

trimless recessed installation type material **Aluminum** Color Matt black 24 W Power Lumen output - Full emission 2224 lm 93 lm/W Efficacy Ø 95 mm. Diameter **Dimensions** h 165 mm. net weight 0,77 kg.

#### **HOLE RECESS DIMENSIONS**

hole recess diameter Ø 100 mm.