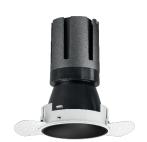

### Nemo TL Comfort

RTT22324DA - Trimless + Matt Black Reflector - 24 W - 2200 lumen / 4000 K / CRI >90

#### **DESCRIPTION**

Nemo TL is the trimless series of the Nemo family designed for installations in plasterboard false ceilings with no visible edge. Models up to 24W are equipped with a pre-drilled fixed frame for direct fixing of the luminaire to the false ceiling; The 33W and 42W models are equipped with height-adjustable fixing frame. Nemo TL Comfort is the solution for installations with maximum visual comfort; thanks to its 48  $^\circ$  cut off, the TL Comfort version of the Nemo series guarantees maximum control of direct glare. The lighting modules are all equipped with the latest generation of LEDs (CRI> 90 and SDCM <3). The interchangeable secondary reflectors are available in four different satin finishes and allow you to aesthetically characterize the system even after the first installation without changing the lighting performance. The safety cable supplied prevents accidental drops and the "fast plug" connection system to the driver allows quick and safe installation.

#### PRODUCTS CHARACTERISTICS

trimless recessed installation type material **Aluminum** Color Matt black 24 W Power Lumen output - Full emission 2224 lm 93 lm/W Efficacy Ø 95 mm. Diameter **Dimensions** h 165 mm. net weight 0,77 kg.