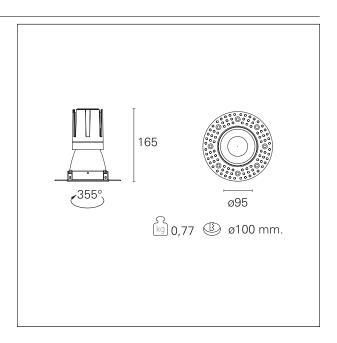

#### PRODUCTS CHARACTERISTICS

trimless recessed installation type material **Aluminum** Color Matt black 24 W Power Lumen output - Full emission 2224 lm 93 lm/W Efficacy Ø 95 mm. Diameter **Dimensions** h 165 mm. net weight 0,77 kg.

#### **HOLE RECESS DIMENSIONS**

hole recess diameter Ø 100 mm.