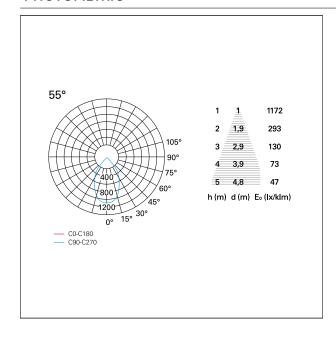

**HOLE RECESS DIMENSIONS**

hole recess diameter Ø 100 mm.

#### **ENERGY CLASSIFICATION**





The lamps cannot be changed in the luminaire.

### LED SOURCE DETAILS

led source typeCoB LedLED brandBridgeluxLED current600 mALED voltage36 V

Service lifetime L80 / B20 - 50.000 h.

Light temperature 4000 K
CRI CRI >90
SDCM <3

#### **DRIVER CHARACTERISTICS**

driver DALI
Power factor > 0,9

Operating temperature -20°C ÷ 45°C

### LIGHTING DETAILS

emission rotationally symmetrical



# Nemo TL Comfort

RTT22324DA - Trimless + Matt Black Reflector - 24 W - 2200 lumen / 4000 K / CRI >90

| luminous effect     | wide |
|---------------------|------|
| optic               | 55°  |
| Beam angle - direct | 55°  |
| UGR                 | ≤ 17 |
| Cut Hood            | 48°  |

### **PHOTOMETRIC**