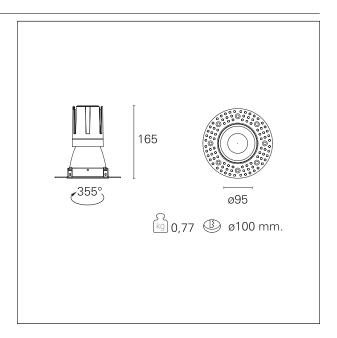

#### PRODUCTS CHARACTERISTICS

trimless recessed installation type material **Aluminum** Color Matt black 24 W Power Lumen output - Full emission 2184 lm 91 lm/W Efficacy Ø 95 mm. Diameter **Dimensions** h 165 mm. net weight 0,77 kg.

#### **HOLE RECESS DIMENSIONS**

hole recess diameter Ø 100 mm.