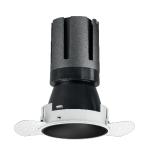

### Nemo TL Comfort

RTT22323DM - Trimless + Matt Black Reflector - 24 W - 2200 lumen / 3000 K / CRI >90

#### **DESCRIPTION**

Nemo TL is the trimless series of the Nemo family designed for installations in plasterboard false ceilings with no visible edge. Models up to 24W are equipped with a pre-drilled fixed frame for direct fixing of the luminaire to the false ceiling; The 33W and 42W models are equipped with height-adjustable fixing frame. Nemo TL Comfort is the solution for installations with maximum visual comfort; thanks to its 48 ° cut off, the TL Comfort version of the Nemo series guarantees maximum control of direct glare. The lighting modules are all equipped with the latest generation of LEDs (CRI> 90 and SDCM <3). The interchangeable secondary reflectors are available in four different satin finishes and allow you to aesthetically characterize the system even after the first installation without changing the lighting performance. The safety cable supplied prevents accidental drops and the "fast plug" connection system to the driver allows quick and safe installation.

#### PRODUCTS CHARACTERISTICS

trimless recessed installation type material **Aluminum** Color Matt black 24 W Power Lumen output - Full emission 2184 lm 91 lm/W Efficacy Ø 95 mm. Diameter **Dimensions** h 165 mm. net weight 0,77 kg.