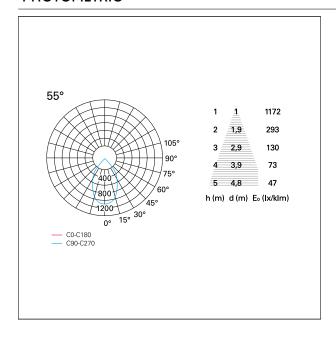

ECESS DIMENSIONS**

hole recess diameter Ø 100 mm.

#### **ENERGY CLASSIFICATION**





The lamps cannot be changed in the luminaire.

## LED SOURCE DETAILS

led source typeCoB LedLED brandBridgeluxLED current600 mALED voltage36 V

Service lifetime L80 / B20 - 50.000 h.

Light temperature 3000 K
CRI CRI >90
SDCM <3

#### **DRIVER CHARACTERISTICS**

driver 1...10V / Push
Power factor > 0,9

Operating temperature -20°C ÷ 45°C

#### LIGHTING DETAILS

emission rotationally symmetrical



# Nemo TL Comfort

RTT22323DM - Trimless + Matt Black Reflector - 24 W - 2200 lumen / 3000 K / CRI >90

| luminous effect     | wide |
|---------------------|------|
| optic               | 55°  |
| Beam angle - direct | 55°  |
| UGR                 | ≤ 17 |
| Cut Hood            | 48°  |

## **PHOTOMETRIC**