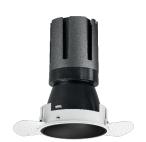

### Nemo TL Comfort

RTT22322DA - Trimless + Matt Black Reflector - 24 W - 2200 lumen / 4000 K / CRI >90

### **DESCRIPTION**

Nemo TL is the trimless series of the Nemo family designed for installations in plasterboard false ceilings with no visible edge. Models up to 24W are equipped with a pre-drilled fixed frame for direct fixing of the luminaire to the false ceiling; The 33W and 42W models are equipped with height-adjustable fixing frame. Nemo TL Comfort is the solution for installations with maximum visual comfort; thanks to its 48  $^\circ$  cut off, the TL Comfort version of the Nemo series guarantees maximum control of direct glare. The lighting modules are all equipped with the latest generation of LEDs (CRI> 90 and SDCM <3). The interchangeable secondary reflectors are available in four different satin finishes and allow you to aesthetically characterize the system even after the first installation without changing the lighting performance. The safety cable supplied prevents accidental drops and the "fast plug" connection system to the driver allows quick and safe installation.