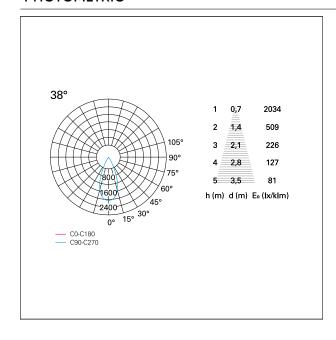

# Nemo TL Comfort

RTT22322DA - Trimless + Matt Black Reflector - 24 W - 2200 lumen / 4000 K / CRI >90

| luminous effect     | flood |
|---------------------|-------|
| optic               | 38°   |
| Beam angle - direct | 38°   |
| UGR                 | ≤ 17  |
| Cut Hood            | 48°   |

## **PHOTOMETRIC**