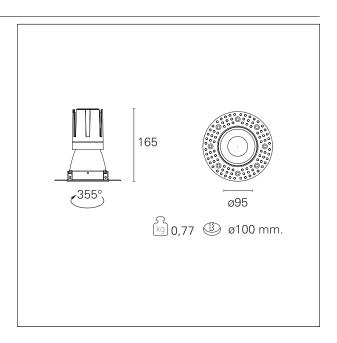

#### PRODUCTS CHARACTERISTICS

trimless recessed installation type material **Aluminum** Color Matt black 24 W Power Lumen output - Full emission 2212 lm 92 lm/W Efficacy Ø 95 mm. Diameter **Dimensions** h 165 mm. net weight 0,77 kg.

#### **HOLE RECESS DIMENSIONS**

hole recess diameter Ø 100 mm.