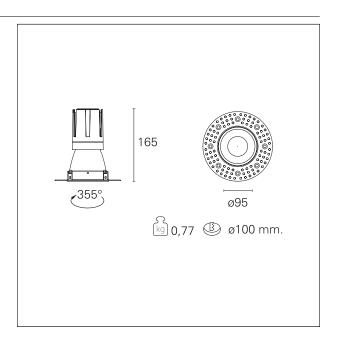

#### PRODUCTS CHARACTERISTICS

trimless recessed installation type material Aluminum Color Matt black 24 W Power Lumen output - Full emission 2212 lm 92 lm/W Efficacy Ø 95 mm. Diameter **Dimensions** h 165 mm. net weight 0,77 kg.

### **HOLE RECESS DIMENSIONS**

hole recess diameter Ø 100 mm.