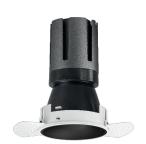

### Nemo TL Comfort

RTT22322CA - Trimless + Matt Black Reflector - 24 W - 2200 lumen / 4000 K / CRI >90

### **DESCRIPTION**

Nemo TL is the trimless series of the Nemo family designed for installations in plasterboard false ceilings with no visible edge. Models up to 24W are equipped with a pre-drilled fixed frame for direct fixing of the luminaire to the false ceiling; The 33W and 42W models are equipped with height-adjustable fixing frame. Nemo TL Comfort is the solution for installations with maximum visual comfort; thanks to its 48 ° cut off, the TL Comfort version of the Nemo series guarantees maximum control of direct glare. The lighting modules are all equipped with the latest generation of LEDs (CRI> 90 and SDCM <3). The interchangeable secondary reflectors are available in four different satin finishes and allow you to aesthetically characterize the system even after the first installation without changing the lighting performance. The safety cable supplied prevents accidental drops and the "fast plug" connection system to the driver allows quick and safe installation.

#### PRODUCTS CHARACTERISTICS

trimless recessed installation type material Aluminum Color Matt black 24 W Power Lumen output - Full emission 2212 lm 92 lm/W Efficacy Ø 95 mm. Diameter **Dimensions** h 165 mm. net weight 0,77 kg.