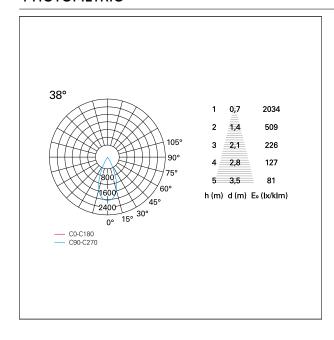

ECESS DIMENSIONS**

hole recess diameter Ø 100 mm.

### **ENERGY CLASSIFICATION**





The lamps cannot be changed in the luminaire.

### LED SOURCE DETAILS

led source typeCoB LedLED brandBridgeluxLED current600 mALED voltage36 V

Service lifetime L80 / B20 - 50.000 h.

Light temperature 4000 K
CRI CRI >90
SDCM <3

### **DRIVER CHARACTERISTICS**

driver Casambi

Power factor > 0,9

Operating temperature -20°C ÷ 45°C

#### LIGHTING DETAILS

emission rotationally symmetrical



# Nemo TL Comfort

RTT22322CA - Trimless + Matt Black Reflector - 24 W - 2200 lumen / 4000 K / CRI >90

| luminous effect     | flood |
|---------------------|-------|
| optic               | 38°   |
| Beam angle - direct | 38°   |
| UGR                 | ≤ 17  |
| Cut Hood            | 48°   |

### **PHOTOMETRIC**