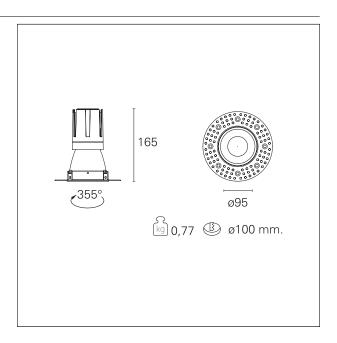

#### PRODUCTS CHARACTERISTICS

trimless recessed installation type material Aluminum Color Matt black 24 W Power Lumen output - Full emission 2170 lm 90 lm/W Efficacy Ø 95 mm. Diameter **Dimensions** h 165 mm. net weight 0,77 kg.

#### **HOLE RECESS DIMENSIONS**

hole recess diameter Ø 100 mm.