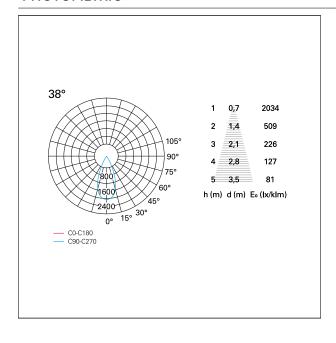

RECESS DIMENSIONS**

hole recess diameter Ø 100 mm.

#### **ENERGY CLASSIFICATION**





The lamps cannot be changed in the luminaire.

### LED SOURCE DETAILS

led source typeCoB LedLED brandBridgeluxLED current600 mALED voltage36 V

Service lifetime L80 / B20 - 50.000 h.

Light temperature 3000 K
CRI CRI >90
SDCM <3

#### **DRIVER CHARACTERISTICS**

driver On÷Off

Power factor > 0,9

Operating temperature -20°C ÷ 45°C

### LIGHTING DETAILS

emission rotationally symmetrical



# Nemo TL Comfort

RTT22321 - Trimless + Matt Black Reflector - 24 W - 2200 lumen / 3000 K / CRI >90

| luminous effect     | flood |
|---------------------|-------|
| optic               | 38°   |
| Beam angle - direct | 38°   |
| UGR                 | ≤ 17  |
| Cut Hood            | 48°   |

#### **PHOTOMETRIC**