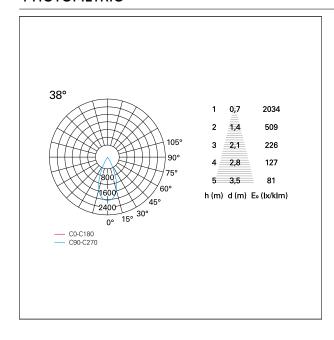

#### **PHOTOMETRIC**

# Nemo TL Comfort

RTT22321DA - Trimless + Matt Black Reflector - 24 W - 2200 lumen / 3000 K / CRI >90

| luminous effect     | flood |
|---------------------|-------|
| optic               | 38°   |
| Beam angle - direct | 38°   |
| UGR                 | ≤ 17  |
| Cut Hood            | 48°   |