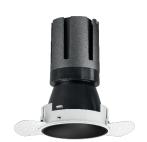

### Nemo TL Comfort

RTT22321DA - Trimless + Matt Black Reflector - 24 W - 2200 lumen / 3000 K / CRI >90

#### **DESCRIPTION**

Nemo TL is the trimless series of the Nemo family designed for installations in plasterboard false ceilings with no visible edge. Models up to 24W are equipped with a pre-drilled fixed frame for direct fixing of the luminaire to the false ceiling; The 33W and 42W models are equipped with height-adjustable fixing frame. Nemo TL Comfort is the solution for installations with maximum visual comfort; thanks to its 48 ° cut off, the TL Comfort version of the Nemo series guarantees maximum control of direct glare. The lighting modules are all equipped with the latest generation of LEDs (CRI> 90 and SDCM <3). The interchangeable secondary reflectors are available in four different satin finishes and allow you to aesthetically characterize the system even after the first installation without changing the lighting performance. The safety cable supplied prevents accidental drops and the "fast plug" connection system to the driver allows quick and safe installation.

#### PRODUCTS CHARACTERISTICS

trimless recessed installation type material **Aluminum** Color Matt black 24 W Power Lumen output - Full emission 2170 lm 90 lm/W Efficacy Ø 95 mm. Diameter **Dimensions** h 165 mm. net weight 0,77 kg.