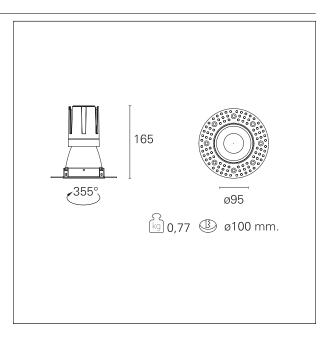

#### PRODUCTS CHARACTERISTICS

trimless recessed installation type material **Aluminum** Color Matt black 24 W Power Lumen output - Full emission 2170 lm 90 lm/W Efficacy Ø 95 mm. Diameter **Dimensions** h 165 mm. net weight 0,77 kg.

### **HOLE RECESS DIMENSIONS**

hole recess diameter Ø 100 mm.