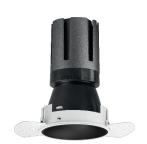

#### Nemo TL Comfort

RTT22320 - Trimless + Matt Black Reflector - 24 W - 2200 lumen / 4000 K / CRI >90

#### **DESCRIPTION**

Nemo TL is the trimless series of the Nemo family designed for installations in plasterboard false ceilings with no visible edge. Models up to 24W are equipped with a pre-drilled fixed frame for direct fixing of the luminaire to the false ceiling; The 33W and 42W models are equipped with height-adjustable fixing frame. Nemo TL Comfort is the solution for installations with maximum visual comfort; thanks to its 48 ° cut off, the TL Comfort version of the Nemo series guarantees maximum control of direct glare. The lighting modules are all equipped with the latest generation of LEDs (CRI> 90 and SDCM <3). The interchangeable secondary reflectors are available in four different satin finishes and allow you to aesthetically characterize the system even after the first installation without changing the lighting performance. The safety cable supplied prevents accidental drops and the "fast plug" connection system to the driver allows quick and safe installation.

#### PRODUCTS CHARACTERISTICS

trimless recessed installation type material Aluminum Color Matt black 24 W Power Lumen output - Full emission 2192 lm 91 lm/W Efficacy Ø 95 mm. Diameter **Dimensions** h 165 mm. net weight 0,77 kg.