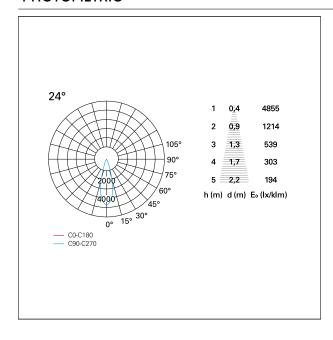

s diameter Ø 100 mm.

#### **ENERGY CLASSIFICATION**





The lamps cannot be changed in the luminaire.

### LED SOURCE DETAILS

led source typeCoB LedLED brandBridgeluxLED current600 mALED voltage36 V

Service lifetime L80 / B20 - 50.000 h.

Light temperature 4000 K
CRI CRI >90
SDCM <3

#### **DRIVER CHARACTERISTICS**

driver On÷Off

Power factor > 0,9

Operating temperature -20°C ÷ 45°C

#### LIGHTING DETAILS

emission rotationally symmetrical



# Nemo TL Comfort

RTT22320 - Trimless + Matt Black Reflector - 24 W - 2200 lumen / 4000 K / CRI >90

| luminous effect     | flood      |
|---------------------|------------|
| optic               | 24°        |
| Beam angle - direct | <b>24°</b> |
| UGR                 | ≤ 19       |
| Cut Hood            | 48°        |

#### **PHOTOMETRIC**