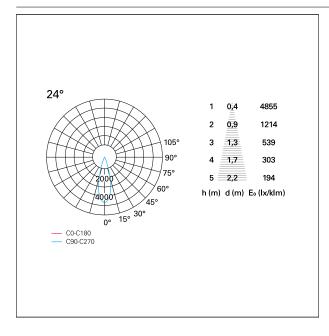

#### LIGHTING DETAILS

emission rotationally symmetrical

# Nemo TL Comfort

RTT22320PD - Trimless + Matt Black Reflector - 24 W - 2200 lumen / 4000 K / CRI >90

| luminous effect     | flood       |
|---------------------|-------------|
| optic               | <b>24</b> ° |
| Beam angle - direct | 24°         |
| UGR                 | ≤ 19        |
| Cut Hood            | 48°         |