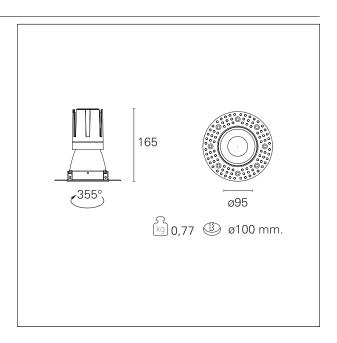

#### PRODUCTS CHARACTERISTICS

trimless recessed installation type material **Aluminum** Color Matt black 24 W Power Lumen output - Full emission 2192 lm 91 lm/W Efficacy Ø 95 mm. Diameter **Dimensions** h 165 mm. net weight 0,77 kg.

#### **HOLE RECESS DIMENSIONS**

hole recess diameter Ø 100 mm.