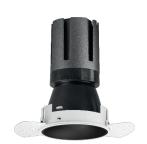

### Nemo TL Comfort

RTT22320PD - Trimless + Matt Black Reflector - 24 W - 2200 lumen / 4000 K / CRI >90

#### **DESCRIPTION**

Nemo TL is the trimless series of the Nemo family designed for installations in plasterboard false ceilings with no visible edge. Models up to 24W are equipped with a pre-drilled fixed frame for direct fixing of the luminaire to the false ceiling; The 33W and 42W models are equipped with height-adjustable fixing frame. Nemo TL Comfort is the solution for installations with maximum visual comfort; thanks to its 48  $^{\circ}$  cut off, the TL Comfort version of the Nemo series guarantees maximum control of direct glare. The lighting modules are all equipped with the latest generation of LEDs (CRI> 90 and SDCM <3). The interchangeable secondary reflectors are available in four different satin finishes and allow you to aesthetically characterize the system even after the first installation without changing the lighting performance. The safety cable supplied prevents accidental drops and the "fast plug" connection system to the driver allows quick and safe installation.

#### PRODUCTS CHARACTERISTICS

trimless recessed installation type material **Aluminum** Color Matt black 24 W Power Lumen output - Full emission 2192 lm 91 lm/W Efficacy Ø 95 mm. Diameter **Dimensions** h 165 mm. net weight 0,77 kg.