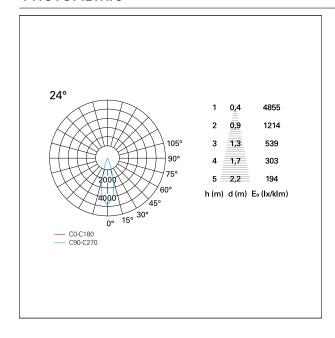

00 mm.

#### **ENERGY CLASSIFICATION**





The lamps cannot be changed in the luminaire.

## LED SOURCE DETAILS

led source typeCoB LedLED brandBridgeluxLED current600 mALED voltage36 V

Service lifetime L80 / B20 - 50.000 h.

Light temperature 4000 K
CRI CRI >90
SDCM <3

#### **DRIVER CHARACTERISTICS**

driver 1...10V / Push
Power factor > 0,9

Operating temperature -20°C ÷ 45°C

#### LIGHTING DETAILS

emission rotationally symmetrical



# Nemo TL Comfort

RTT22320DM - Trimless + Matt Black Reflector - 24 W - 2200 lumen / 4000 K / CRI >90

| luminous effect     | flood       |
|---------------------|-------------|
| optic               | <b>24°</b>  |
| Beam angle - direct | <b>24</b> ° |
| UGR                 | ≤ 19        |
| Cut Hood            | 48°         |

#### **PHOTOMETRIC**