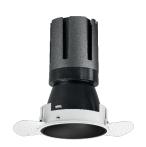

### Nemo TL Comfort

RTT22320DM - Trimless + Matt Black Reflector - 24 W - 2200 lumen / 4000 K / CRI >90

#### **DESCRIPTION**

Nemo TL is the trimless series of the Nemo family designed for installations in plasterboard false ceilings with no visible edge. Models up to 24W are equipped with a pre-drilled fixed frame for direct fixing of the luminaire to the false ceiling; The 33W and 42W models are equipped with height-adjustable fixing frame. Nemo TL Comfort is the solution for installations with maximum visual comfort; thanks to its 48 ° cut off, the TL Comfort version of the Nemo series guarantees maximum control of direct glare. The lighting modules are all equipped with the latest generation of LEDs (CRI> 90 and SDCM <3). The interchangeable secondary reflectors are available in four different satin finishes and allow you to aesthetically characterize the system even after the first installation without changing the lighting performance. The safety cable supplied prevents accidental drops and the "fast plug" connection system to the driver allows quick and safe installation.

#### PRODUCTS CHARACTERISTICS

trimless recessed installation type material **Aluminum** Color Matt black 24 W Power Lumen output - Full emission 2192 lm 91 lm/W Efficacy Ø 95 mm. Diameter **Dimensions** h 165 mm. net weight 0,77 kg.