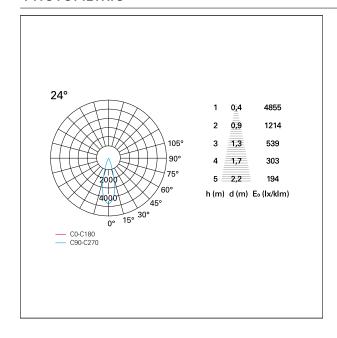

ameter Ø 100 mm.

#### **ENERGY CLASSIFICATION**





The lamps cannot be changed in the luminaire.

### LED SOURCE DETAILS

led source typeCoB LedLED brandBridgeluxLED current600 mALED voltage36 V

Service lifetime L80 / B20 - 50.000 h.

Light temperature 4000 K
CRI CRI >90
SDCM <3

#### **DRIVER CHARACTERISTICS**

driver DALI
Power factor > 0,9

Operating temperature -20°C ÷ 45°C

### LIGHTING DETAILS

emission rotationally symmetrical



# Nemo TL Comfort

RTT22320DA - Trimless + Matt Black Reflector - 24 W - 2200 lumen / 4000 K / CRI >90

| luminous effect     | flood       |
|---------------------|-------------|
| optic               | <b>24°</b>  |
| Beam angle - direct | <b>24</b> ° |
| UGR                 | ≤ 19        |
| Cut Hood            | 48°         |

#### **PHOTOMETRIC**