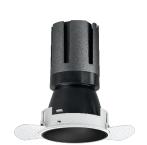

### Nemo TL Comfort

RTT22320DA - Trimless + Matt Black Reflector - 24 W - 2200 lumen / 4000 K / CRI >90

#### **DESCRIPTION**

Nemo TL is the trimless series of the Nemo family designed for installations in plasterboard false ceilings with no visible edge. Models up to 24W are equipped with a pre-drilled fixed frame for direct fixing of the luminaire to the false ceiling; The 33W and 42W models are equipped with height-adjustable fixing frame. Nemo TL Comfort is the solution for installations with maximum visual comfort; thanks to its 48  $^{\circ}$  cut off, the TL Comfort version of the Nemo series guarantees maximum control of direct glare. The lighting modules are all equipped with the latest generation of LEDs (CRI> 90 and SDCM <3). The interchangeable secondary reflectors are available in four different satin finishes and allow you to aesthetically characterize the system even after the first installation without changing the lighting performance. The safety cable supplied prevents accidental drops and the "fast plug" connection system to the driver allows quick and safe installation.