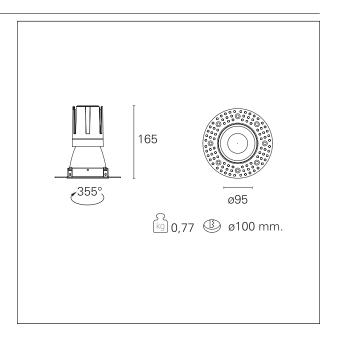

#### PRODUCTS CHARACTERISTICS

trimless recessed installation type material **Aluminum** Color Matt black 24 W Power Lumen output - Full emission 2192 lm 91 lm/W Efficacy Ø 95 mm. Diameter **Dimensions** h 165 mm. net weight 0,77 kg.

#### **HOLE RECESS DIMENSIONS**

hole recess diameter Ø 100 mm.