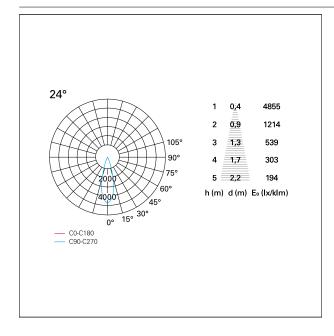

er Ø 100 mm.

#### **ENERGY CLASSIFICATION**





The lamps cannot be changed in the luminaire.

### LED SOURCE DETAILS

led source typeCoB LedLED brandBridgeluxLED current600 mALED voltage36 V

Service lifetime L80 / B20 - 50.000 h.

Light temperature 4000 K
CRI CRI >90
SDCM <3

#### **DRIVER CHARACTERISTICS**

driver Casambi

Power factor > 0,9

Operating temperature -20°C ÷ 45°C

#### LIGHTING DETAILS

emission rotationally symmetrical



# Nemo TL Comfort

RTT22320CA - Trimless + Matt Black Reflector - 24 W - 2200 lumen / 4000 K / CRI >90

| luminous effect     | flood       |
|---------------------|-------------|
| optic               | <b>24</b> ° |
| Beam angle - direct | 24°         |
| UGR                 | ≤ 19        |
| Cut Hood            | 48°         |

### **PHOTOMETRIC**