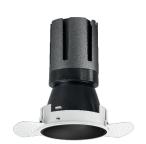

### Nemo TL Comfort

RTT22320CA - Trimless + Matt Black Reflector - 24 W - 2200 lumen / 4000 K / CRI >90

#### **DESCRIPTION**

Nemo TL is the trimless series of the Nemo family designed for installations in plasterboard false ceilings with no visible edge. Models up to 24W are equipped with a pre-drilled fixed frame for direct fixing of the luminaire to the false ceiling; The 33W and 42W models are equipped with height-adjustable fixing frame. Nemo TL Comfort is the solution for installations with maximum visual comfort; thanks to its 48 ° cut off, the TL Comfort version of the Nemo series guarantees maximum control of direct glare. The lighting modules are all equipped with the latest generation of LEDs (CRI> 90 and SDCM <3). The interchangeable secondary reflectors are available in four different satin finishes and allow you to aesthetically characterize the system even after the first installation without changing the lighting performance. The safety cable supplied prevents accidental drops and the "fast plug" connection system to the driver allows quick and safe installation.

#### PRODUCTS CHARACTERISTICS

trimless recessed installation type material Aluminum Color Matt black 24 W Power Lumen output - Full emission 2192 lm 91 lm/W Efficacy Ø 95 mm. Diameter **Dimensions** h 165 mm. net weight 0,77 kg.