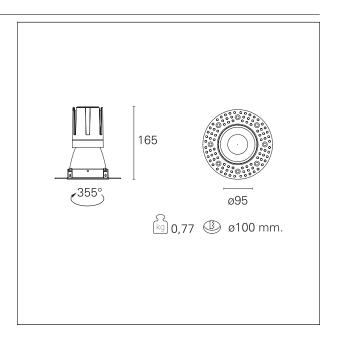

#### PRODUCTS CHARACTERISTICS

trimless recessed installation type material Aluminum Color Matt black 24 W Power Lumen output - Full emission 2192 lm 91 lm/W Efficacy Ø 95 mm. Diameter **Dimensions** h 165 mm. net weight 0,77 kg.

#### **HOLE RECESS DIMENSIONS**

hole recess diameter Ø 100 mm.