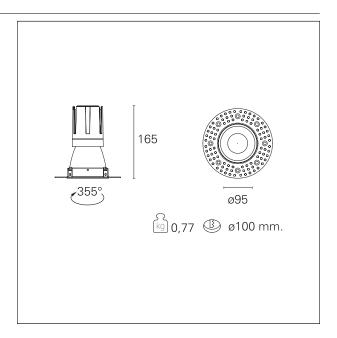

#### PRODUCTS CHARACTERISTICS

trimless recessed installation type material Aluminum Color Matt black 24 W Power Lumen output - Full emission 2156 lm 90 lm/W Efficacy Ø 95 mm. Diameter **Dimensions** h 165 mm. net weight 0,77 kg.

#### **HOLE RECESS DIMENSIONS**

hole recess diameter Ø 100 mm.