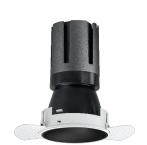

### Nemo TL Comfort

RTT22319 - Trimless + Matt Black Reflector - 24 W - 2200 lumen / 3000 K / CRI >90

#### **DESCRIPTION**

Nemo TL is the trimless series of the Nemo family designed for installations in plasterboard false ceilings with no visible edge. Models up to 24W are equipped with a pre-drilled fixed frame for direct fixing of the luminaire to the false ceiling; The 33W and 42W models are equipped with height-adjustable fixing frame. Nemo TL Comfort is the solution for installations with maximum visual comfort; thanks to its 48  $^{\circ}$  cut off, the TL Comfort version of the Nemo series guarantees maximum control of direct glare. The lighting modules are all equipped with the latest generation of LEDs (CRI> 90 and SDCM <3). The interchangeable secondary reflectors are available in four different satin finishes and allow you to aesthetically characterize the system even after the first installation without changing the lighting performance. The safety cable supplied prevents accidental drops and the "fast plug" connection system to the driver allows quick and safe installation.

#### PRODUCTS CHARACTERISTICS

trimless recessed installation type material Aluminum Color Matt black 24 W Power Lumen output - Full emission 2156 lm 90 lm/W Efficacy Ø 95 mm. Diameter **Dimensions** h 165 mm. net weight 0,77 kg.