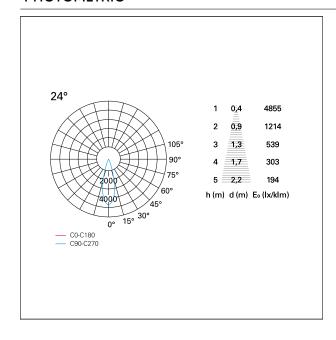

ameter Ø 100 mm.

#### **ENERGY CLASSIFICATION**





The lamps cannot be changed in the luminaire.

## LED SOURCE DETAILS

led source typeCoB LedLED brandBridgeluxLED current600 mALED voltage36 V

Service lifetime L80 / B20 - 50.000 h.

Light temperature 3000 K
CRI CRI >90
SDCM <3

#### **DRIVER CHARACTERISTICS**

driver On÷Off

Power factor > 0,9

Operating temperature -20°C ÷ 45°C

#### LIGHTING DETAILS

emission rotationally symmetrical



# Nemo TL Comfort

RTT22319 - Trimless + Matt Black Reflector - 24 W - 2200 lumen / 3000 K / CRI > 90

| luminous effect     | flood       |
|---------------------|-------------|
| optic               | <b>24°</b>  |
| Beam angle - direct | <b>24</b> ° |
| UGR                 | ≤ 17        |
| Cut Hood            | 48°         |

## **PHOTOMETRIC**